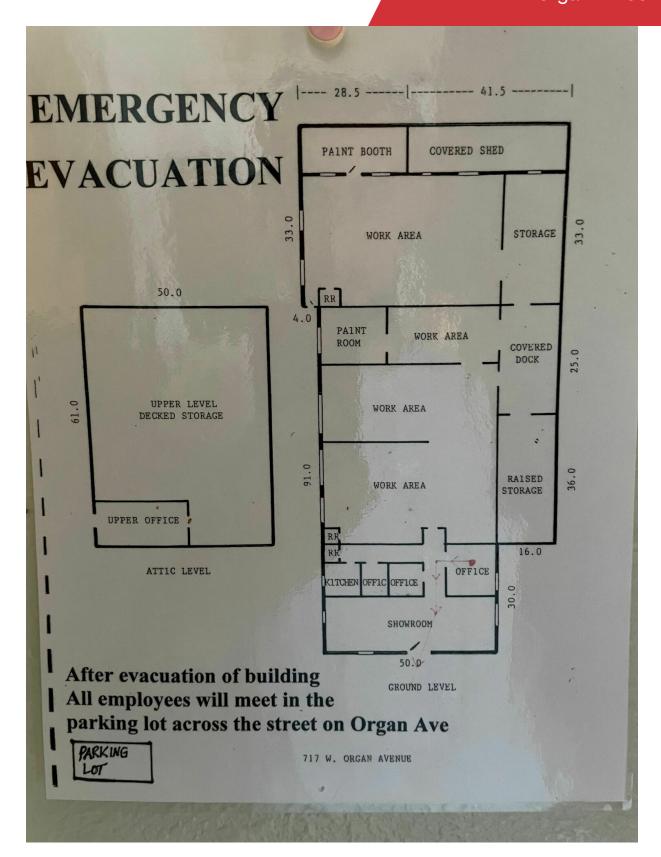

ry

| Sale Price:         | \$699,000    |
|---------------------|--------------|
| 717 W. Organ Ave.:  | 7,452 +/- SF |
| 100 S. Mesilla St.: | 2,072 +/- SF |
| Total Land Size:    | 0.85 +/- AC  |

For More Information

#### **Preston Williams**

O: 575 521 1535 preston@1stvalley.com | NM #REC-2022-0751



For Sale 9,524 +/- SF Industrial Space

#### 100 S. Mesilla St.

- Industrial Metal Frame Construction
- Diverse Usage: currently zoned M-2, this property can accommodate a variety of businesses
- HVAC
- Fenced yard



## 717 W. Organ Ave..

- · Industrial building
- Showroom floor
- · Office space
- · Potential rental apartment suite upstairs
- · Ample storage
- Vented painting booths
- Roll up door
- · Fenced yard
- Zoning: M-1





## For Sale 9,524 +/- SF 717 W Organ - Floor Plan





# For Sale 9,524 +/- SF Property Photos