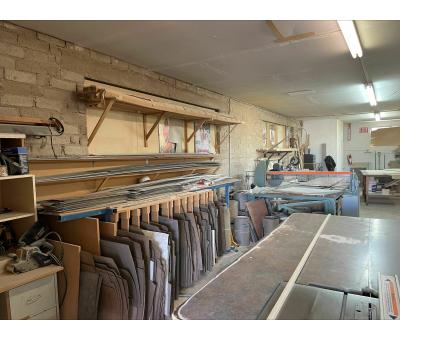

## 717 W. Organ Ave..

- · Industrial building
- Showroom floor
- · Office space
- · Potential rental apartment suite upstairs
- · Ample storage
- Vented painting booths
- Roll up door
- · Fenced yard
- Zoning: M-1

# For Sale 9,524 +/- SF Property Photos