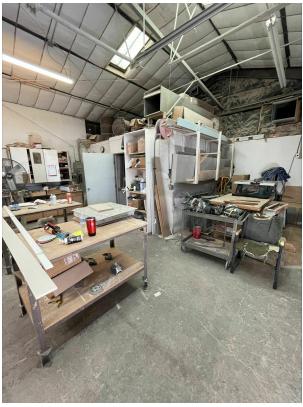

## 717 W. Organ Ave..

- · Industrial building
- Showroom floor
- · Office space
- · Potential rental apartment suite upstairs
- · Ample storage
- Vented painting booths
- Roll up door
- · Fenced yard
- Zoning: M-1

# For Sale 9,524 +/- SF Property Photos