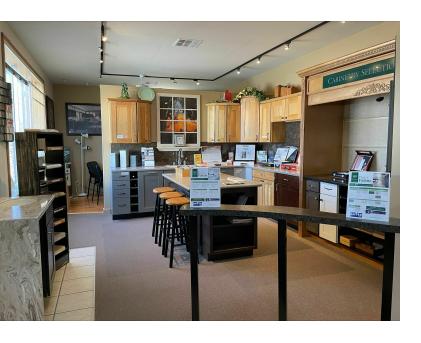

#### 100 S. Mesilla St.

- Industrial Metal Frame Construction
- Diverse Usage: currently zoned M-2, this property can accommodate a variety of businesses
- HVAC
- Fenced yard

# For Sale 9,524 +/- SF Property Photos