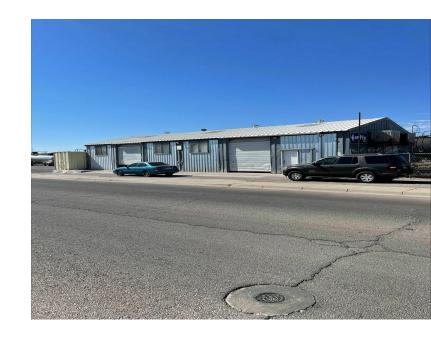

## **Property Highlights**

- Sale consists of two separate parcels
- Owner will not consider selling separately
- 100 S. Mesilla St features a 2,072 +/- sf building on 0.37 +/- acres
- 717 W. Organ Ave features a 7,452 +/- sf building on 0.48 +/- acres

### Offering Summary

| Sale Price:         | \$699,000    |
|---------------------|--------------|
| 717 W. Organ Ave.:  | 7,452 +/- SF |
| 100 S. Mesilla St.: | 2,072 +/- SF |
| Total Land Size:    | 0.85 +/- AC  |

For More Information

#### **Preston Williams**

O: 575 521 1535 preston@1stvalley.com | NM #REC-2022-0751



For Sale 9,524 +/- SF Industrial Space

#### 100 S. Mesilla St.

- Industrial Metal Frame Construction
- Diverse Usage: currently zoned M-2, this property can accommodate a variety of businesses
- HVAC
- Fenced yard



## 717 W. Organ Ave..

- · Industrial building
- Showroom floor
- · Office space
- · Potential rental apartment suite upstairs
- · Ample storage
- Vented painting booths
- Roll up door
- · Fenced yard
- Zoning: M-1





## For Sale 9,524 +/- SF 717 W Organ - Floor Plan





# For Sale 9,524 +/- SF Property Photos