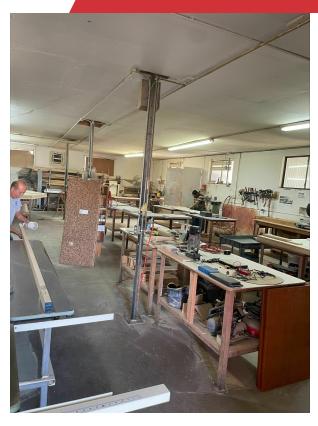

## 717 W. Organ Ave..

- · Industrial building
- Showroom floor
- · Office space
- · Potential rental apartment suite upstairs
- · Ample storage
- Vented painting booths
- Roll up door
- · Fenced yard
- Zoning: M-1

# For Sale 9,524 +/- SF Property Photos