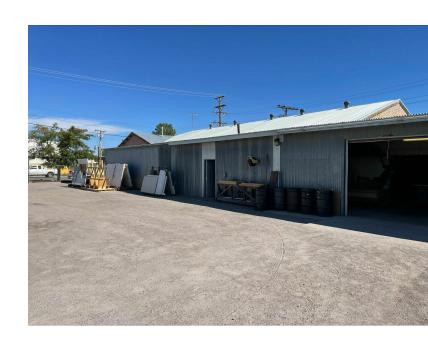

2 +/- sf building on 0.48 +/- acres

### Offering Summary

| Sale Price:         | \$699,000    |
|---------------------|--------------|
| 717 W. Organ Ave.:  | 7,452 +/- SF |
| 100 S. Mesilla St.: | 2,072 +/- SF |
| Total Land Size:    | 0.85 +/- AC  |

For More Information

#### **Preston Williams**

O: 575 521 1535 preston@1stvalley.com | NM #REC-2022-0751



For Sale 9,524 +/- SF Industrial Space

#### 100 S. Mesilla St.

- Industrial Metal Frame Construction
- Diverse Usage: currently zoned M-2, this property can accommodate a variety of businesses
- HVAC
- Fenced yard



## 717 W. Organ Ave..

- · Industrial building
- Showroom floor
- · Office space
- · Potential rental apartment suite upstairs
- · Ample storage
- Vented painting booths
- Roll up door
- · Fenced yard
- Zoning: M-1





## For Sale 9,524 +/- SF 717 W Organ - Floor Plan





# For Sale 9,524 +/- SF Property Photos