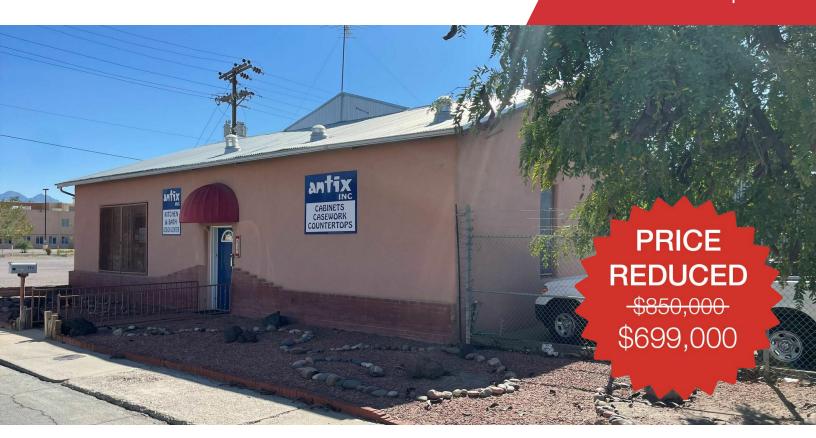

For Sale 9,524 +/- SF Industrial Space

### Offering Summary

| Sale Price:         | \$699,000    |
|---------------------|--------------|
| 717 W. Organ Ave.:  | 7,452 +/- SF |
| 100 S. Mesilla St.: | 2,072 +/- SF |
| Total Land Size:    | 0.85 +/- AC  |

## 717 W. Organ Ave..

- · Industrial building
- Showroom floor
- · Office space
- · Potential rental apartment suite upstairs
- · Ample storage
- Vented painting booths
- Roll up door
- · Fenced yard
- Zoning: M-1