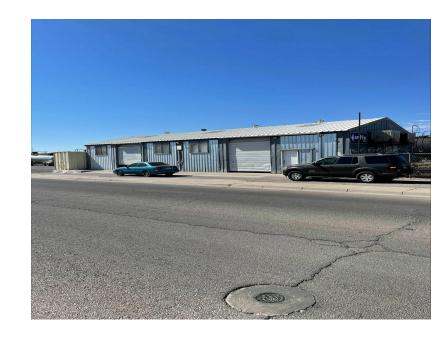

## 717 W. Organ Ave..

- · Industrial building
- Showroom floor
- · Office space
- · Potential rental apartment suite upstairs
- · Ample storage
- Vented painting booths
- · Roll up door
- · Fenced yard
- Zoning: M-1

# For Sale 9,524 +/- SF Property Photos