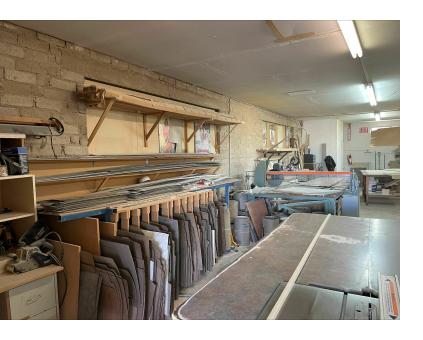

## 717 W. Organ Ave..

- · Industrial building
- Showroom floor
- · Office space
- · Potential rental apartment suite upstairs
- · Ample storage
- Vented painting booths
- · Roll up door
- · Fenced yard
- Zoning: M-1

# For Sale 9,524 +/- SF Property Photos