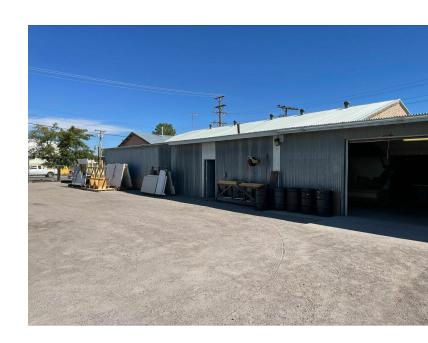

## 717 W. Organ Ave..

- · Industrial building
- Showroom floor
- · Office space
- · Potential rental apartment suite upstairs
- · Ample storage
- Vented painting booths
- · Roll up door
- · Fenced yard
- Zoning: M-1

# For Sale 9,524 +/- SF Property Photos