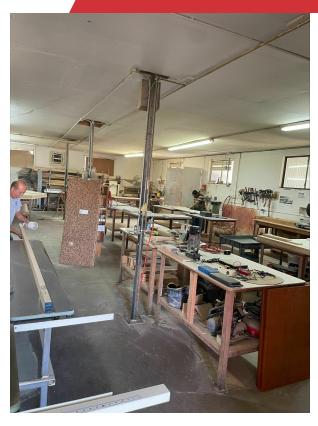

## 717 W. Organ Ave..

- · Industrial building
- Showroom floor
- · Office space
- · Potential rental apartment suite upstairs
- · Ample storage
- Vented painting booths
- · Roll up door
- · Fenced yard
- Zoning: M-1

# For Sale 9,524 +/- SF Property Photos