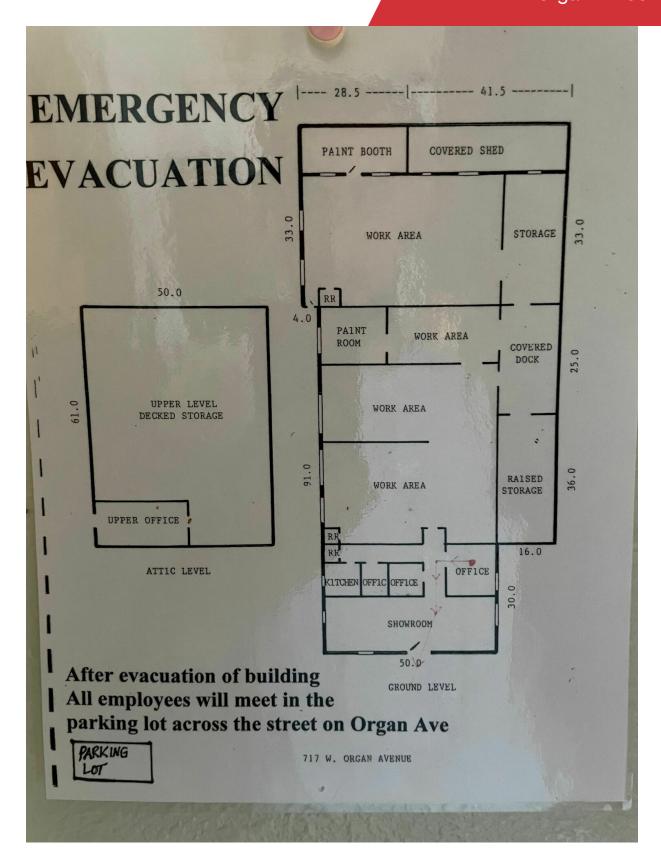

----|
| 717 W. Organ Ave.:  | 7,452 +/- SF |
| 100 S. Mesilla St.: | 2,072 +/- SF |
| Total Land Size:    | 0.85 +/- AC  |

#### For More Information

#### **Preston Williams**

O: 575 521 1535 preston@1stvalley.com | NM #REC-2022-0751

Bill Shattuck, CCIM, CBI

O: 575 521 1535 billshattuck@1stvalley.com



For Sale 9,524 +/- SF Industrial Space

### 100 S. Mesilla St.

- Industrial Metal Frame Construction
- Diverse Usage: currently zoned M-2, this property can accommodate a variety of businesses
- HVAC
- Fenced yard



## 717 W. Organ Ave..

- · Industrial building
- Showroom floor
- · Office space
- · Potential rental apartment suite upstairs
- · Ample storage
- Vented painting booths
- · Roll up door
- · Fenced yard
- Zoning: M-1





## For Sale 9,524 +/- SF 717 W Organ - Floor Plan





# For Sale 9,524 +/- SF Property Photos