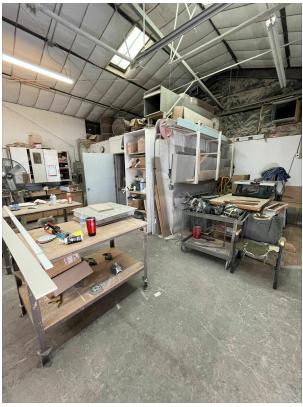

## 717 W. Organ Ave..

- · Industrial building
- Showroom floor
- · Office space
- · Potential rental apartment suite upstairs
- · Ample storage
- Vented painting booths
- · Roll up door
- · Fenced yard
- Zoning: M-1

# For Sale 9,524 +/- SF Property Photos