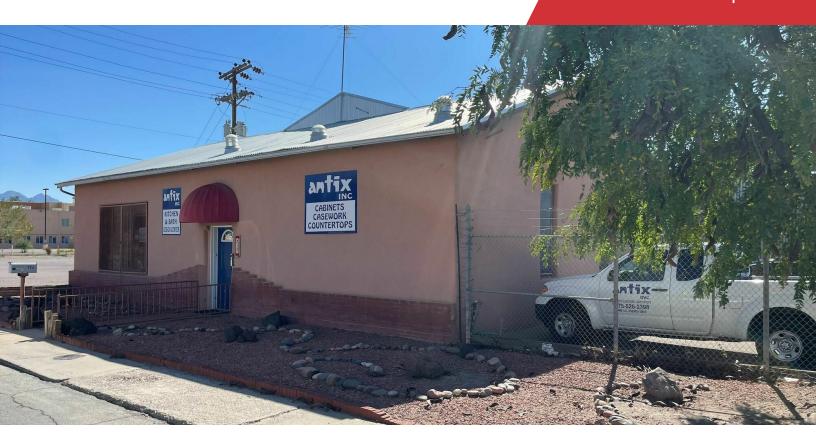

### 100 S. Mesilla St.

- Industrial Metal Frame Construction
- Diverse Usage: currently zoned M-2, this property can accommodate a variety of businesses
- HVAC
- Fenced yard

# For Sale 9,524 +/- SF Property Photos