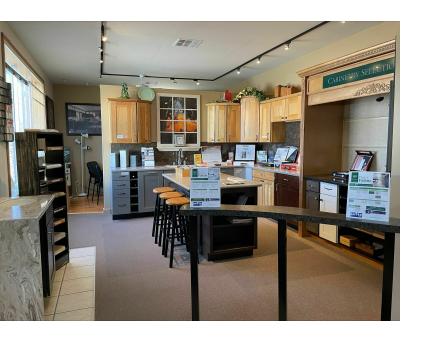

### 100 S. Mesilla St.

- Industrial Metal Frame Construction
- Diverse Usage: currently zoned M-2, this property can accommodate a variety of businesses
- HVAC
- Fenced yard

# For Sale 9,524 +/- SF Property Photos