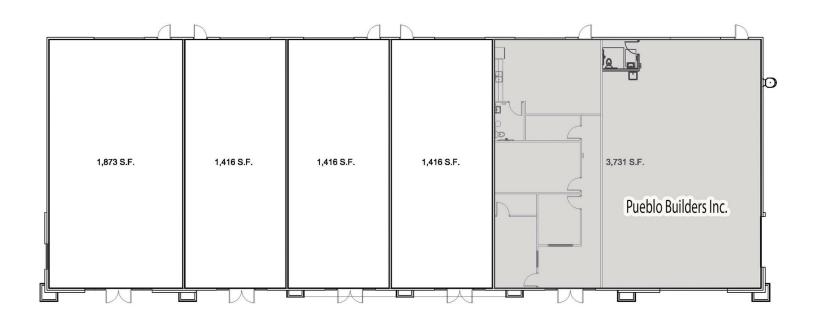

+/- SF Retail Space



## 4160 Northrise Drive

Las Cruces, New Mexico 88011

### **Property Highlights**

- New Construction
- Reasonable buildout included
- Spaces can be leased together or separately
- Located in one of the most active retail/office areas of Las Cruces
- Over 70% of new residential permits last year were for homes in the two neighboring subdivisions: Sonoma Ranch and Metro Verde

## Offering Summary

| Lease Rate:    | \$29.00 SF/yr (NNN)  |
|----------------|----------------------|
| Building Size: | 9,852 +/- SF         |
| Available SF:  | 1,416 - 6,121 +/- SF |

#### For More Information

#### Jacob Slavec, SIOR

O: 575 521 1535 jacob@1stvalley.com

#### Cheryl Reome

O: 575 521 1535 cheryl@1stvalley.com









# For Lease up to 6,121 +/- SF Proposed Floor Plan





# For Lease up to 6,121 +/- SF Surrounding Businesses