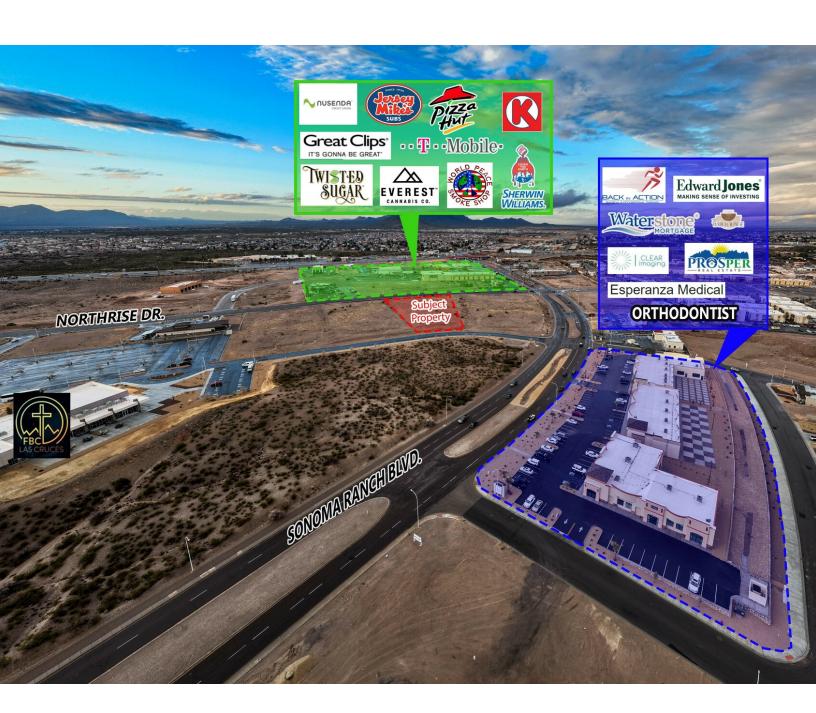

### **Property Highlights**

- New Construction
- Reasonable buildout included
- Spaces can be leased together or separately
- Located in one of the most active retail/office areas of Las Cruces
- Over 70% of new residential permits last year were for homes in the two neighboring subdivisions: Sonoma Ranch and Metro Verde

# For Lease up to 6,121 +/- SF Surrounding Businesses