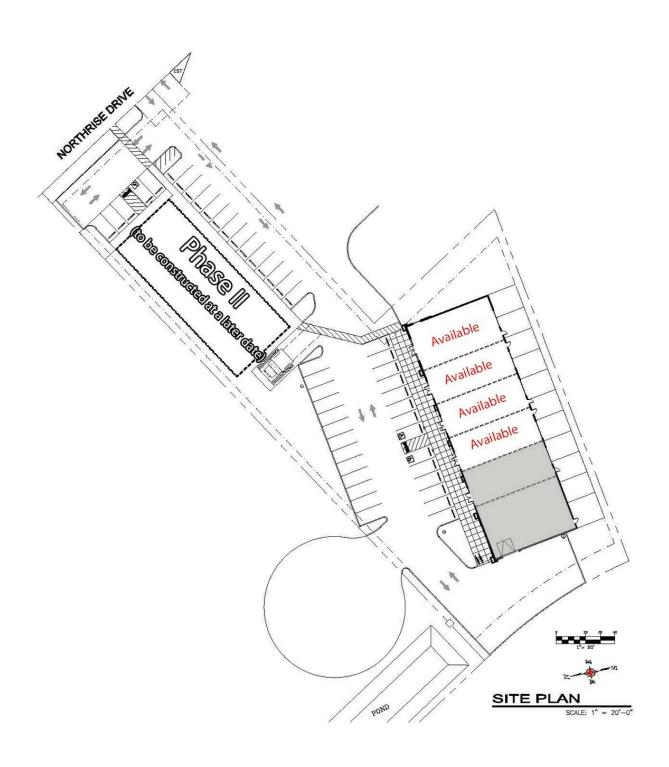

## For Lease up to 6,121 +/- SF Retail Space



## 4160 Northrise Drive

Las Cruces, New Mexico 88011

### **Property Highlights**

- New Construction
- Reasonable buildout included
- Spaces can be leased together or separately
- Located in one of the most active retail/office areas of Las Cruces
- Over 70% of new residential permits last year were for homes in the two neighboring subdivisions: Sonoma Ranch and Metro Verde

## Offering Summary

| Lease Rate:    | \$29.00 SF/yr (NNN)  |
|----------------|----------------------|
| Building Size: | 9,852 +/- SF         |
| Available SF:  | 1,416 - 6,121 +/- SF |

#### For More Information

#### Jacob Slavec, SIOR

O: 575 521 1535 jacob@1stvalley.com

#### Cheryl Reome

O: 575 521 1535 cheryl@1stvalley.com









# For Lease up to 6,121 +/- SF Proposed Floor Plan





# For Lease up to 6,121 +/- SF Surrounding Businesses