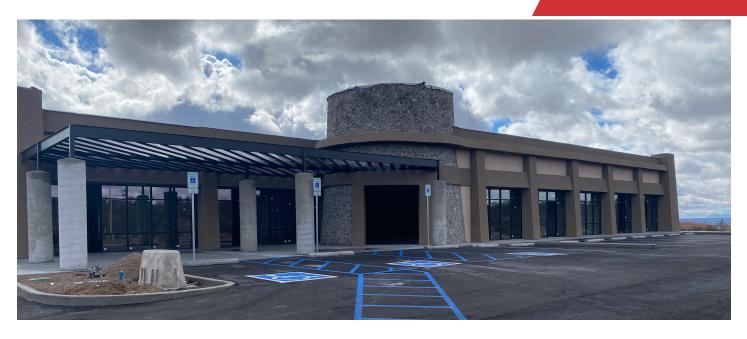

2,360 - 4,803 +/- SF For Lease

## 3360 Northrise Dr.

Las Cruces, New Mexico 88011

#### **Property Highlights**

- New Construction
- · Can be leased together or demised
- Up to 4,803 +/- SF Available
- · Located adjacent to the Walmart on Rinconada Blvd.
- Excellent visibility from Northrise Drive
- · Zoning: C-3
- Traffic Counts: Hwy 70: 26,951 VPD

#### Offering Summary

| Lease Rate:    | Starting at \$28.00 SF/yr (NNN) |
|----------------|---------------------------------|
| Available SF:  | 2,360 - 4,803 +/- SF            |
| Building Size: | 10,000 +/- SF                   |