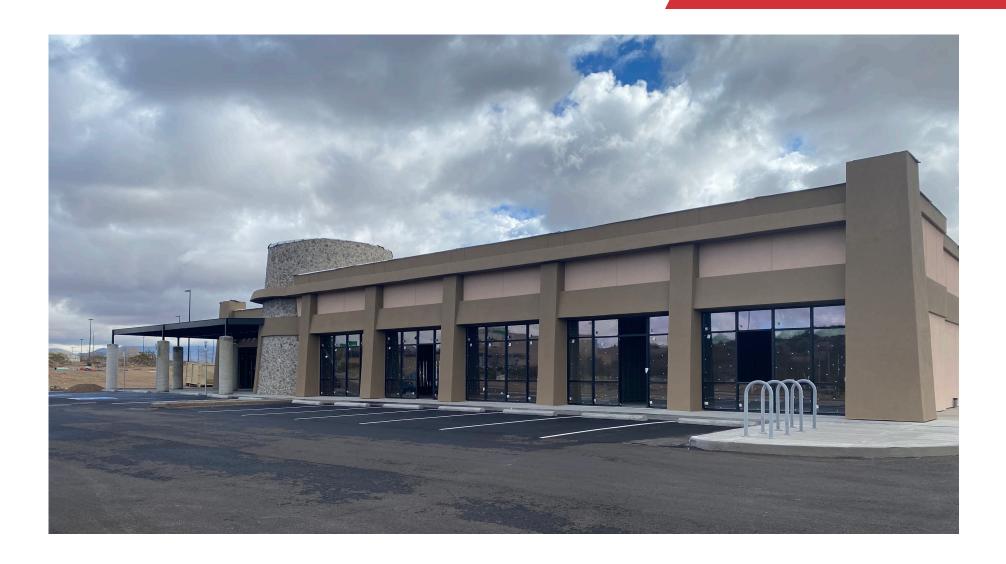

2,360 - 4,803 +/- SF For Lease

## 3360 Northrise Dr.

Las Cruces, New Mexico 88011

#### **Property Highlights**

- New Construction
- · Can be leased together or demised
- Up to 4,803 +/- SF Available
- · Located adjacent to the Walmart on Rinconada Blvd.
- Excellent visibility from Northrise Drive
- · Zoning: C-3
- Traffic Counts: Hwy 70: 26,951 VPD

#### Offering Summary

| Lease Rate:    | Starting at \$28.00 SF/yr (NNN) |
|----------------|---------------------------------|
| Available SF:  | 2,360 - 4,803 +/- SF            |
| Building Size: | 10,000 +/- SF                   |