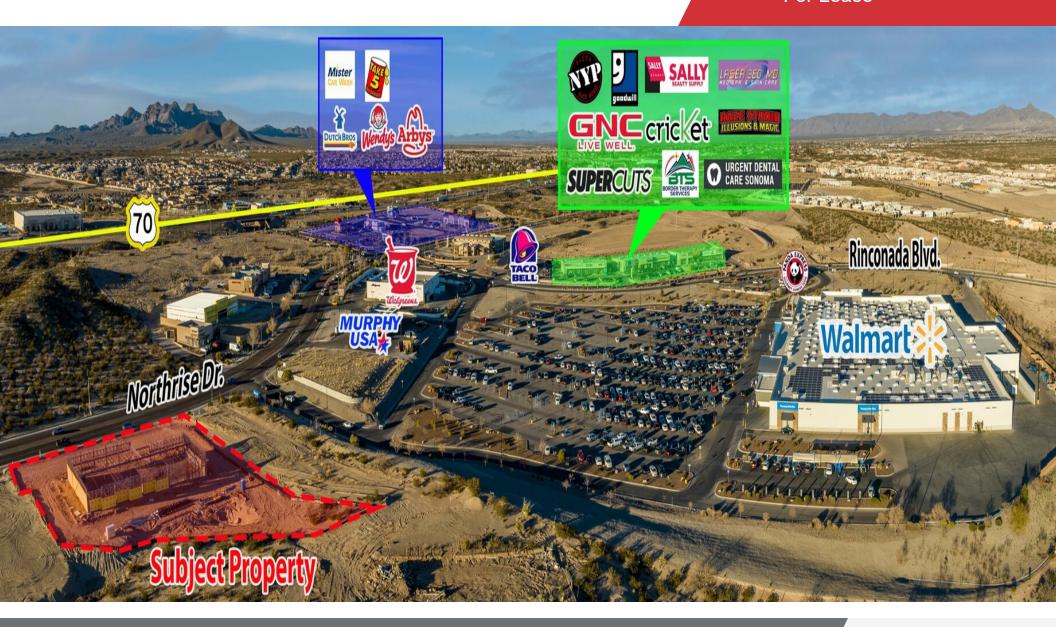

#### **Property Highlights**

- New Construction
- · Can be leased together or demised
- Up to 4,803 +/- SF Available
- · Located adjacent to the Walmart on Rinconada Blvd.
- Excellent visibility from Northrise Drive
- · Zoning: C-3
- Traffic Counts: Hwy 70: 26,951 VPD

Rinconada: 6,361 VPD Northrise: 11,972 VPD