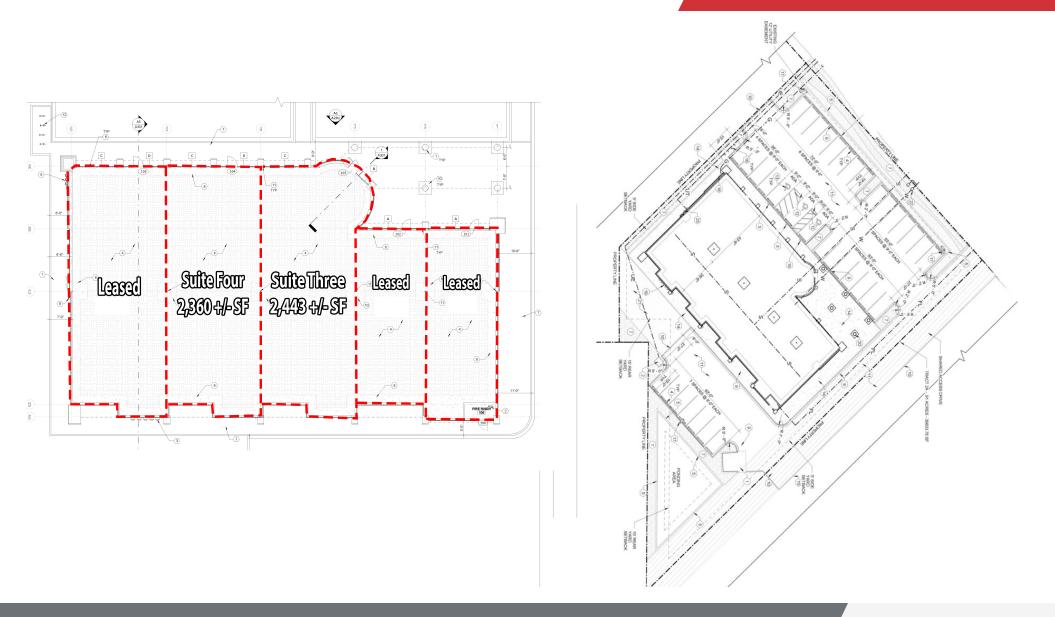

2,360 - 4,803 +/- SF For Lease

#### **Property Highlights**

- New Construction
- · Can be leased together or demised
- Up to 4,803 +/- SF Available
- · Located adjacent to the Walmart on Rinconada Blvd.
- Excellent visibility from Northrise Drive
- · Zoning: C-3
- Traffic Counts: Hwy 70: 26,951 VPD

#### Offering Summary

| Lease Rate:    | Starting at \$28.00 SF/yr (NNN) |
|----------------|---------------------------------|
| Available SF:  | 2,360 - 4,803 +/- SF            |
| Building Size: | 10,000 +/- SF                   |