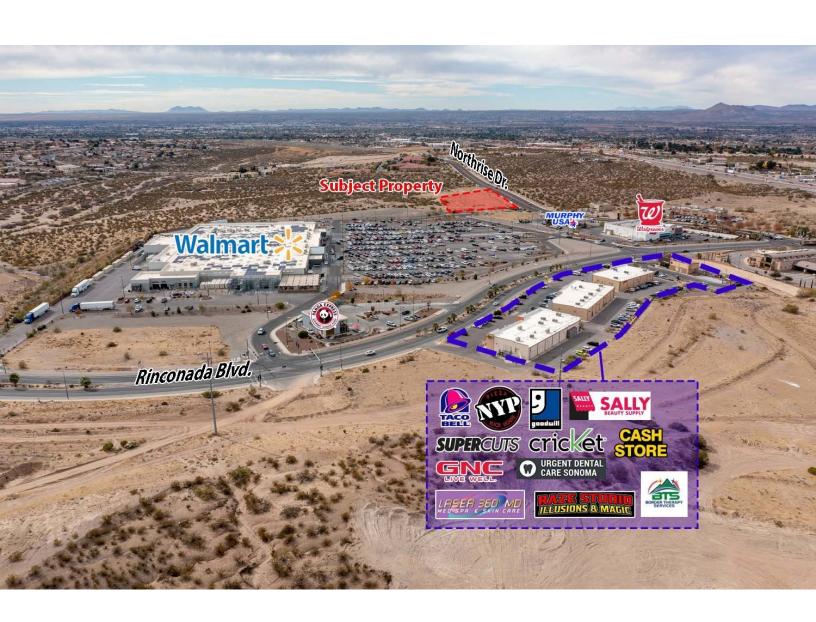

### **Property Highlights**

- · Ground Lease or Build to Suit Options Available
- · Located adjacent to the Walmart on Rinconada Blvd.
- · Excellent visibility from Northrise Drive
- · Zoning: C-3
- Traffic Counts: