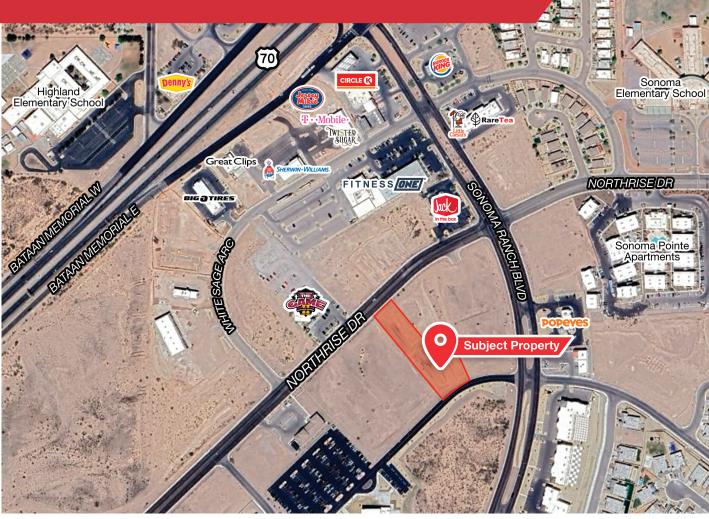

### Site Plan

We obtained the information above from sources we believe to be reliable. However, we have not verified its accuracy and make no guarantee, warranty or representation about it. It is submitted subject to the possibility of errors, omissions, change of price, rental or other conditions, prior sale, lease or financing, or withdrawal without notice. We include projections, opinions, assumptions or estimates for example only, and they may not represent current or future performance of the property. You and your tax and legal advisors should conduct your own investigation of the property and transaction.

#### Location

Northrise Dr Sonoma Ranch Blvd 12,566 VPD

Source: NMDOT, 2023

5,843 VPD