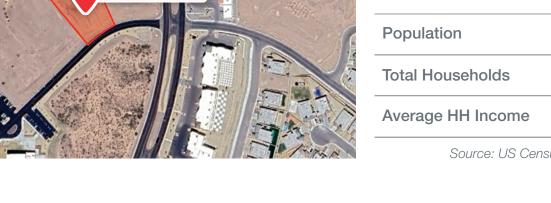

#### Las Cruces Demographics

| Population        | 113,881  |
|-------------------|----------|
| Total Households  | 47,379   |
| Average HH Income | \$50,372 |

Source: US Census Bureau, 2022

1155 S Telshor Blvd Las Cruces, NM 88011 575.521.1535 1stvalley.com