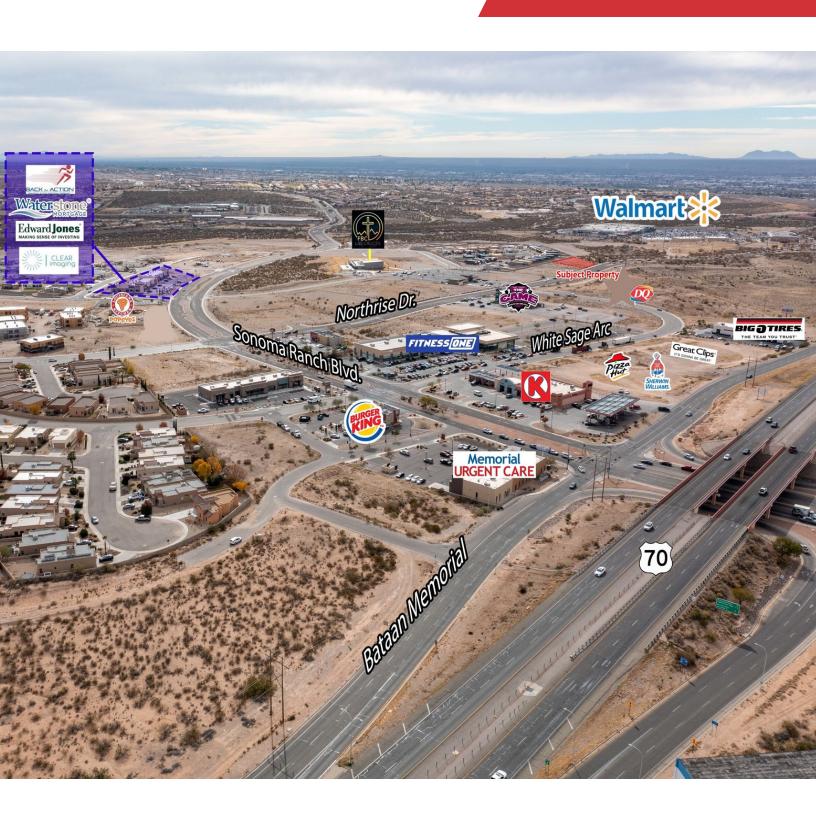

For Sale

1.24 +/- Acres

Vacant Land



## 4010 Northrise Drive

Las Cruces, New Mexico 88011

#### **Property Highlights**

- Great development lot for single user or strip center
- Located in the busiest quadrant of Las Cruces; between Rinconada and Sonoma Ranch.
- Less than ½ mile from the WalMart Supercenter on Rinconada
- Relatively flat, easily developable lot
- Zoning: C-3

### Offering Summary

 Sale Price:
 \$864,230

 Lot Size:
 1.24 +/- Acres

For More Information

#### Cheryl Reome

O: 575 521 1535 cheryl@1stvalley.com

#### Jessie Carreon

O: 575 521 1535 Jessie@1stvalley.com



# For Sale 1.24 +/- Acres Surrounding Retailers