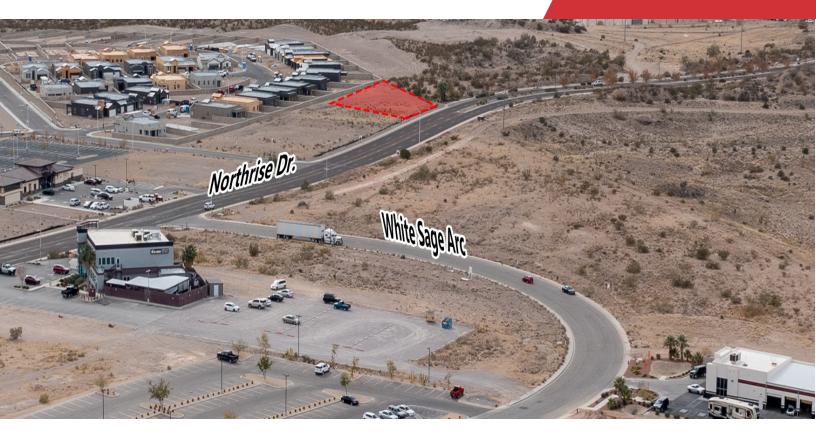

For Sale

1.24 +/- Acres

Vacant Land

## 4010 Northrise Drive

Las Cruces, New Mexico 88011

#### **Property Highlights**

- Great development lot for single user or strip center
- Located in the busiest quadrant of Las Cruces; between Rinconada and Sonoma Ranch.
- Less than ½ mile from the WalMart Supercenter on Rinconada
- Relatively flat, easily developable lot
- Zoning: C-3

### Offering Summary

 Sale Price:
 \$864,230

 Lot Size:
 1.24 +/- Acres

For More Information