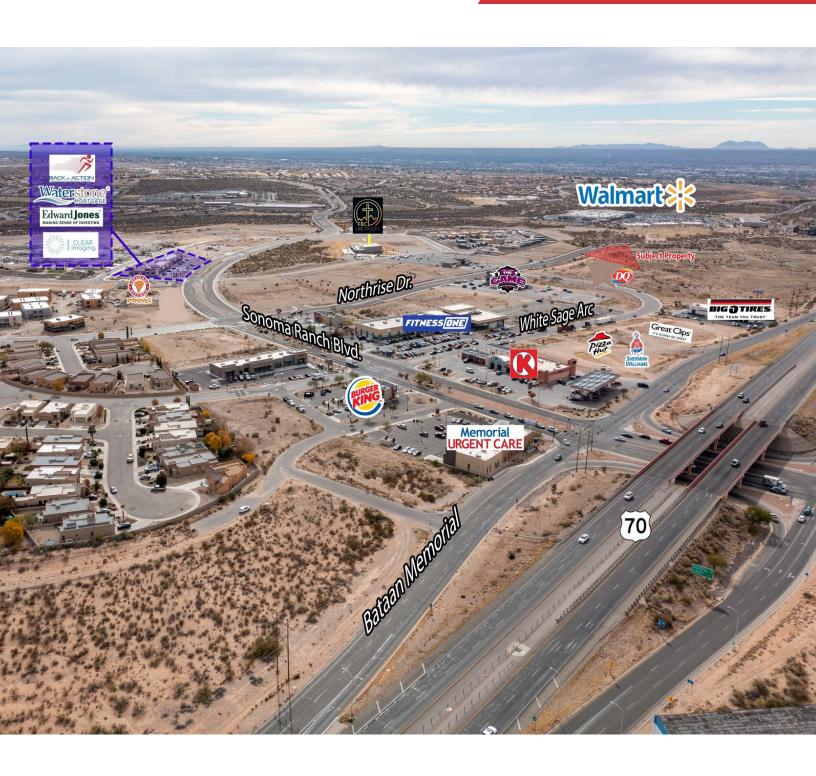

# For Sale 1.87 +/- Acres Surrounding Retailers

## **Property Highlights**

- Great development lot for single user or strip center
- · Lots of frontage on Northrise Drive
- Located in close proximity to two of the largest residential developments in the city; Sonoma Ranch and Metro Verde
- Less than ½ mile from the Wal-Mart Supercenter on Rinconada
- Zoning: C-3