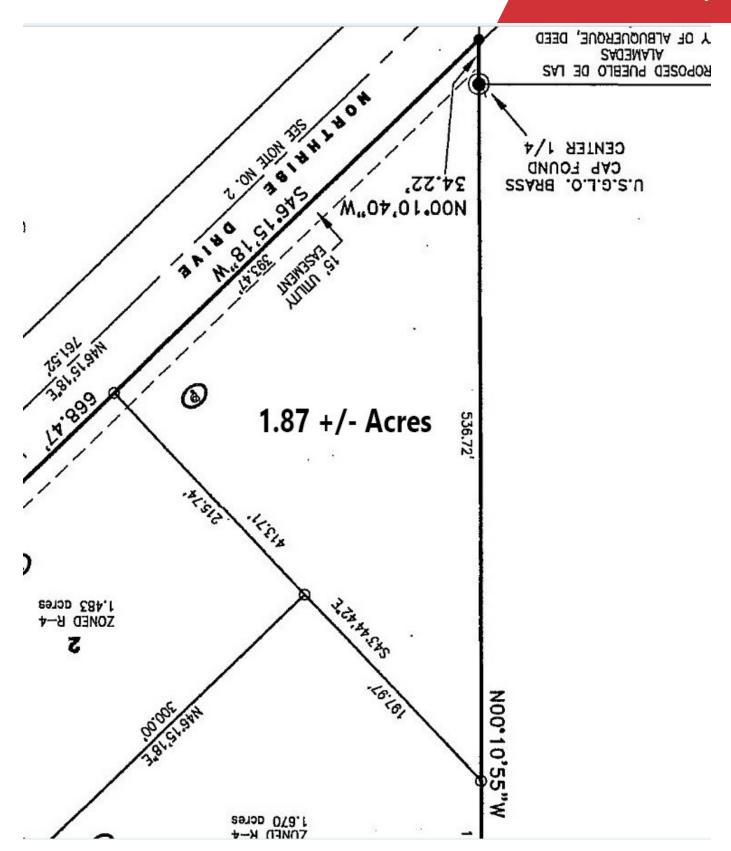

# For Sale

1.87 +/- Acres Land Survey

### Offering Summary

 Sale Price:
 \$1,058,944

 Lot Size:
 1.87 +/- Acres