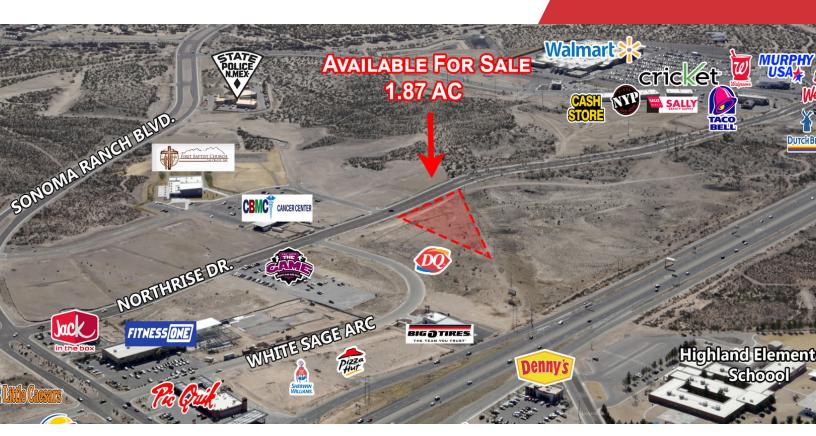

For Sale

1.87 +/- Acres

Vacant Land

# 4001 Northrise Drive

Las Cruces, New Mexico 88011

## **Property Highlights**

- Great development lot for single user or strip center
- · Lots of frontage on Northrise Drive
- Located in close proximity to two of the largest residential developments in the city; Sonoma Ranch and Metro Verde
- Less than ½ mile from the Wal-Mart Supercenter on Rinconada
- Zoning: C-3