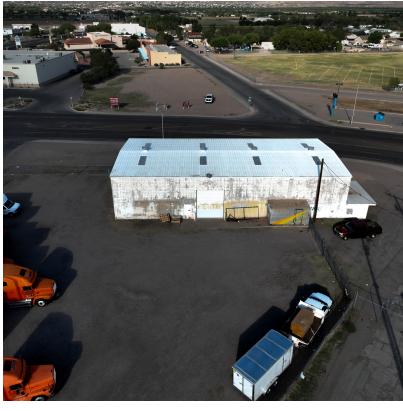

# For Lease & Sale 5.200 +/- SF

Industrial Space

### 2610 North Motel Blvd

Las Cruces, New Mexico 88005

#### **Property Highlights**

- · Well maintained
- Zoning: M-1
- Owner Financing available
- · Good access and visibility
- Fenced yard
- Two Roll Up Doors: two (2) 12'x14'
- · Clear Height: 18'-22'

#### Offering Summary

| Lease Rate:    | Negotiable    |
|----------------|---------------|
| Sale Price:    | \$435,000     |
| Building Size: | 5,200 +/- SF  |
| Lot Size:      | 38,333 +/- SF |
|                |               |