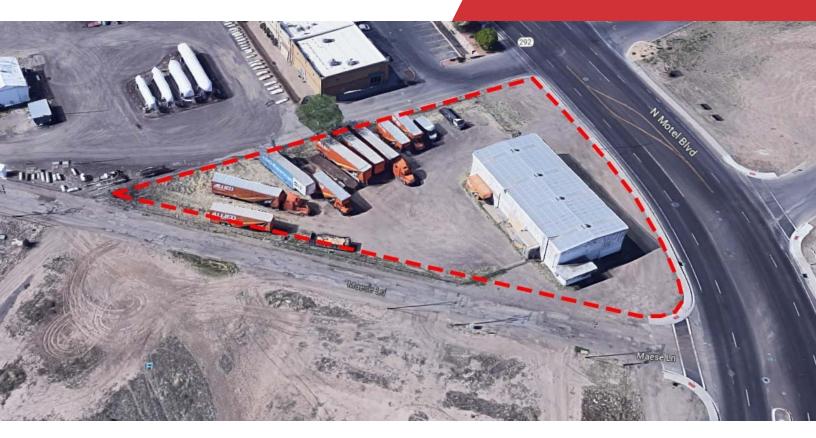

# For Lease & Sale 5.200 +/- SF

Industrial Space

### 2610 North Motel Blvd

Las Cruces, New Mexico 88005

#### **Property Highlights**

- · Well maintained
- Zoning: M-1
- Owner Financing available
- · Good access and visibility
- Fenced yard
- Two Roll Up Doors: two (2) 12'x14'
- · Clear Height: 18'-22'

#### Offering Summary

| Lease Rate:    | Negotiable    |
|----------------|---------------|
| Sale Price:    | \$435,000     |
| Building Size: | 5,200 +/- SF  |
| Lot Size:      | 38,333 +/- SF |
|                |               |