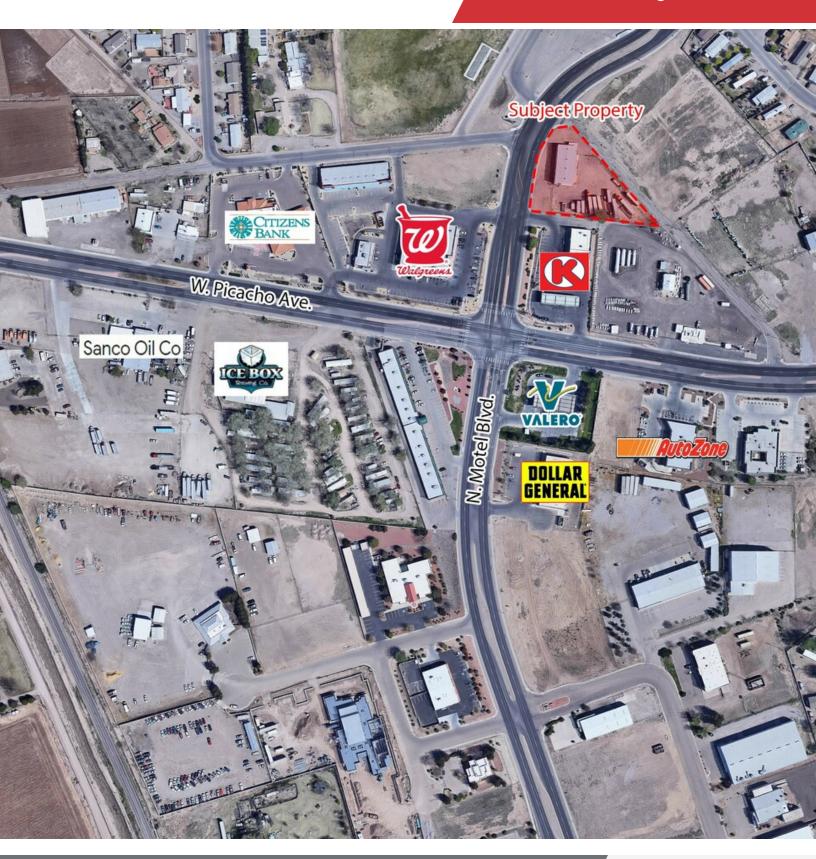

5.200 +/- SF

Industrial Space



### 2610 North Motel Blvd

Las Cruces, New Mexico 88005

#### **Property Highlights**

- · Well maintained
- Zoning: M-1
- Owner Financing available
- · Good access and visibility
- Fenced yard
- Two Roll Up Doors: two (2) 12'x14'
- · Clear Height: 18'-22'

#### Offering Summary

| Lease Rate:    | Negotiable    |
|----------------|---------------|
| Sale Price:    | \$435,000     |
| Building Size: | 5,200 +/- SF  |
| Lot Size:      | 38,333 +/- SF |
|                |               |

#### For More Information

#### **Preston Williams**

O: 575 521 1535 preston@1stvalley.com | NM #REC-2022-0751

Jacob Slavec, SIOR

O: 575 521 1535 jacob@1stvalley.com



## For Sale & Lease 5,200 +/- SF













# For Lease & Sale 5,200 +/- SF Surrounding Businesses