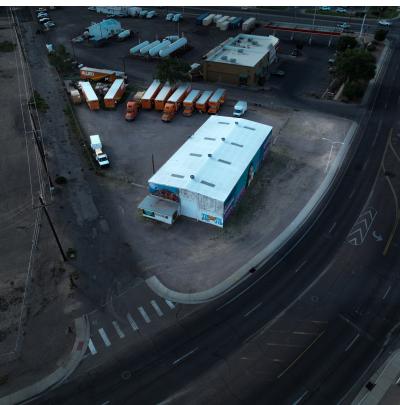

# For Lease & Sale 5.200 +/- SF

Industrial Space

### 2610 North Motel Blvd

Las Cruces, New Mexico 88005

#### **Property Highlights**

- · Well maintained
- Zoning: M-1
- Owner Financing available
- · Good access and visibility
- Fenced yard
- Two Roll Up Doors: two (2) 12'x14'
- · Clear Height: 18'-22'

#### Offering Summary

| Lease Rate:    | Negotiable    |
|----------------|---------------|
| Sale Price:    | \$435,000     |
| Building Size: | 5,200 +/- SF  |
| Lot Size:      | 38,333 +/- SF |
|                |               |