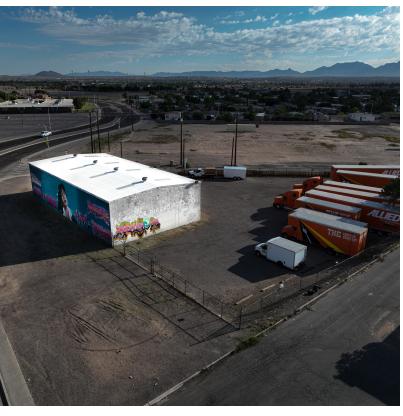

# For Lease & Sale 5.200 +/- SF

Industrial Space

### 2610 North Motel Blvd

Las Cruces, New Mexico 88005

#### **Property Highlights**

- · Well maintained
- Zoning: M-1
- Owner Financing available
- · Good access and visibility
- Fenced yard
- Two Roll Up Doors: two (2) 12'x14'
- · Clear Height: 18'-22'

#### Offering Summary

| Lease Rate:    | Negotiable    |
|----------------|---------------|
| Sale Price:    | \$435,000     |
| Building Size: | 5,200 +/- SF  |
| Lot Size:      | 38,333 +/- SF |
|                |               |