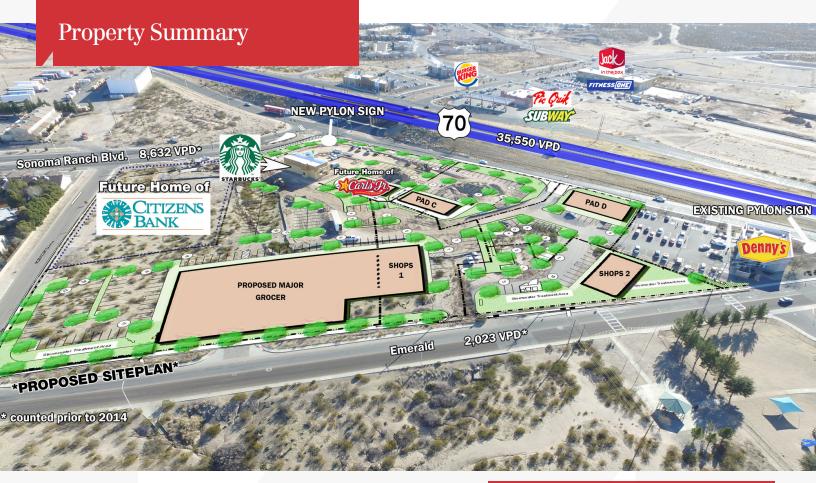

## **Property Highlights**

- · Lease Rate: \$18-24 PSF/YR
- Excellent visibility and access from Hwy 70
- Within the fastest developing sub-market of Las Cruces
- Development located at Intersection of Sonoma Ranch & Hwy 70
- Join Starbucks, Denny's, and Carl's Jr. in this new mixed-use development
- · Shop space and pad sites available

## **Property Description**

Centrally located in the Sonoma Ranch area of Las Cruces, with increased activity for both residential and commercial growth, making this a highly desirable area and the fastest growing trade area. Sonoma Ranch is driven by traffic leading to Metro Verde, a 2,200 acre newly developed and growing subdivision, with a golf course, expecting to build 200+ homes a year. Metro Verde is master planned for a grand total of 7,000 single family homes and is anchored by Red Hawk Golf Course with a planned 13,000 SF +/-clubhouse expected to be completed in 2019.