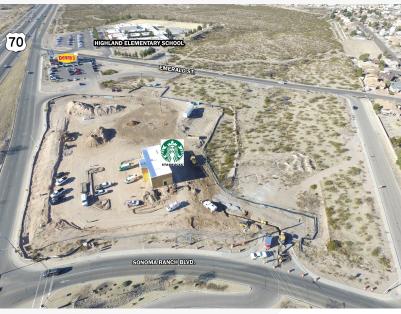

# 4761 Sonoma Ranch Blvd

Las Cruces, New Mexico 88012

## **Property Highlights**

- · Lease Rate: \$18-24 PSF/YR
- Excellent visibility and access from Hwy 70
- Within the fastest developing sub-market of Las Cruces
- Development located at Intersection of Sonoma Ranch & Hwy 70
- Join Starbucks, Denny's, and Carl's Jr. in this new mixed-use development
- · Shop space and pad sites available