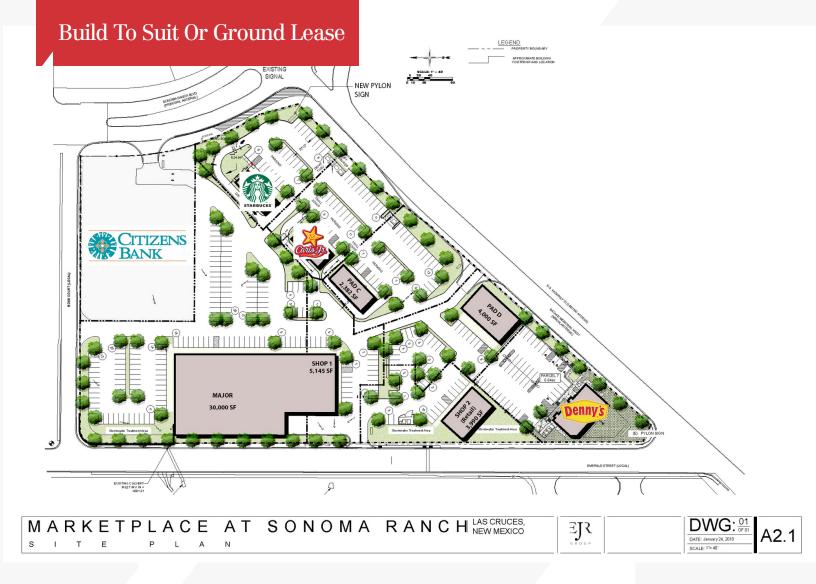

## **Property Highlights**

- · Lease Rate: \$18-24 PSF/YR
- Excellent visibility and access from Hwy 70
- Within the fastest developing sub-market of Las Cruces
- Development located at Intersection of Sonoma Ranch & Hwy 70
- Join Starbucks, Denny's, and Carl's Jr. in this new mixed-use development
- · Shop space and pad sites available

| OFFERING SUMMARY |                               |  |
|------------------|-------------------------------|--|
| Available SF     | 1,200-6,000                   |  |
| Lease Rate       | Build to Suit or Ground Lease |  |

## **Property Description**

Centrally located in the Sonoma Ranch area of Las Cruces, with increased activity for both residential and commercial growth, making this a highly desirable area and the fastest growing trade area. Sonoma Ranch is driven by traffic leading to Metro Verde, a 2,200 acre newly developed and growing subdivision, with a golf course, expecting to build 200+ homes a year. Metro Verde is master planned for a grand total of 7,000 single family homes and is anchored by Red Hawk Golf Course with a planned 13,000 SF +/-clubhouse expected to be completed in 2019.