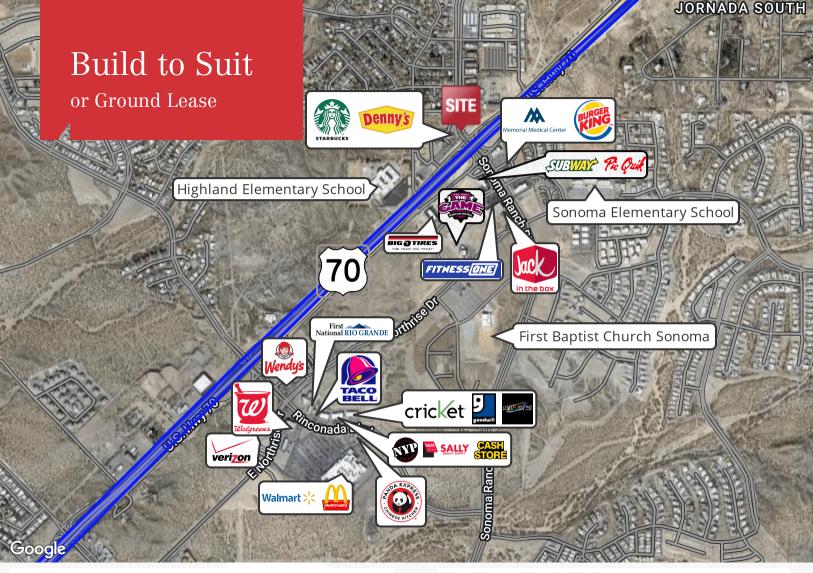

## **Property Highlights**

- · Lease Rate: \$18-24 PSF/YR
- Excellent visibility and access from Hwy 70
- Within the fastest developing sub-market of Las Cruces
- Development located at Intersection of Sonoma Ranch & Hwy 70
- Join Starbucks, Denny's, and Carl's Jr. in this new mixed-use development
- · Shop space and pad sites available

## **Property Description**

Centrally located in the Sonoma Ranch area of Las Cruces, with increased activity for both residential and commercial growth, making this a highly desirable area and the fastest growing trade area. Sonoma Ranch is driven by traffic leading to Metro Verde, a 2,200 acre newly developed and growing subdivision, with a golf course, expecting to build 200+ homes a year. Metro Verde is master planned for a grand total of 7,000 single family homes and is anchored by Red Hawk Golf Course with a planned 13,000 SF +/-clubhouse expected to be completed in 2019.