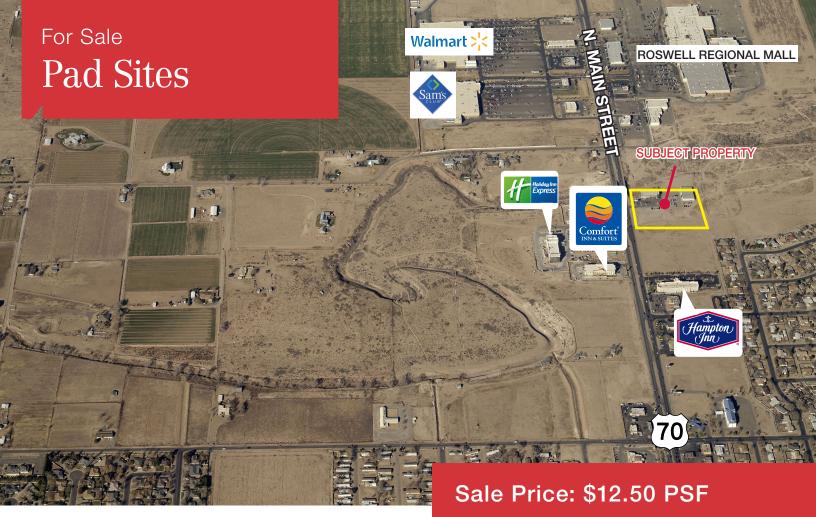

# For Sale Pad Sites

# **Property Features**

The significant frontage on Main Street gives this parcel excellent visibility and access to the major thoroughfare in the city of Roswell. The property is located in close proximity to the major retailers hub which includes WalMart, Sam's Club and regional mall. This Pad Site has strong potential for retail, restaurant or hospitality clients.

# **Property Highlights**

- PAD SITE SIZE: 48,177 SQ.FT. 73,538 SQ.FT.
- ZONED: C-2
- Excellent frontage on Main Street
- Excellent visibility
- Close proximity to Wal-Mart, Sam's Club and Roswell Regional Mall
- Potentially a great location for a restaurant or retail