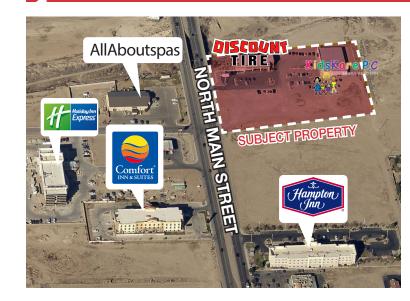

# **Property Features**

The significant frontage on Main Street gives this parcel excellent visibility and access to the major thoroughfare in the city of Roswell. The property is located in close proximity to the major retailers hub which includes WalMart, Sam's Club and regional mall. This Pad Site has strong potential for retail, restaurant or hospitality clients.

# **Property Highlights**

- PAD SITE SIZE: 48,177 SQ.FT. 73,538 SQ.FT.
- ZONED: C-2
- Excellent frontage on Main Street
- Excellent visibility
- Close proximity to Wal-Mart, Sam's Club and Roswell Regional Mall
- Potentially a great location for a restaurant or retail