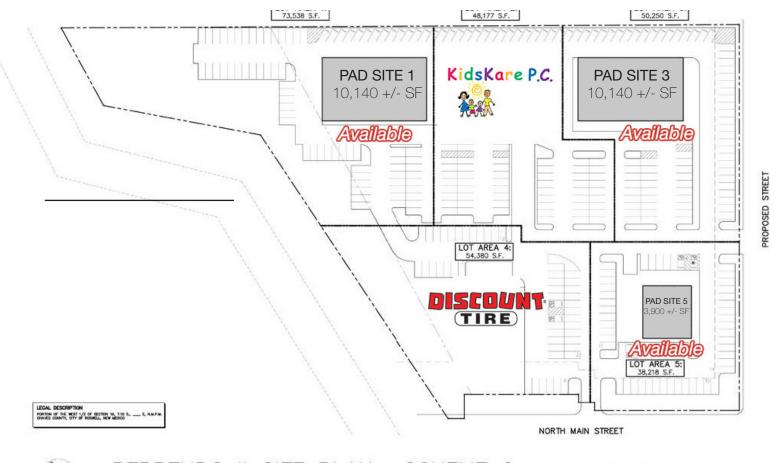

# **Property Highlights**

- PAD SITE SIZE: 48,177 SQ.FT. 73,538 SQ.FT.
- ZONED: C-2
- Excellent frontage on Main Street
- Excellent visibility
- Close proximity to Wal-Mart, Sam's Club and Roswell Regional Mall
- Potentially a great location for a restaurant or retail

# **Property Features**

The significant frontage on Main Street gives this parcel excellent visibility and access to the major thoroughfare in the city of Roswell. The property is located in close proximity to the major retailers hub which includes WalMart, Sam's Club and regional mall. This Pad Site has strong potential for retail, restaurant or hospitality clients.