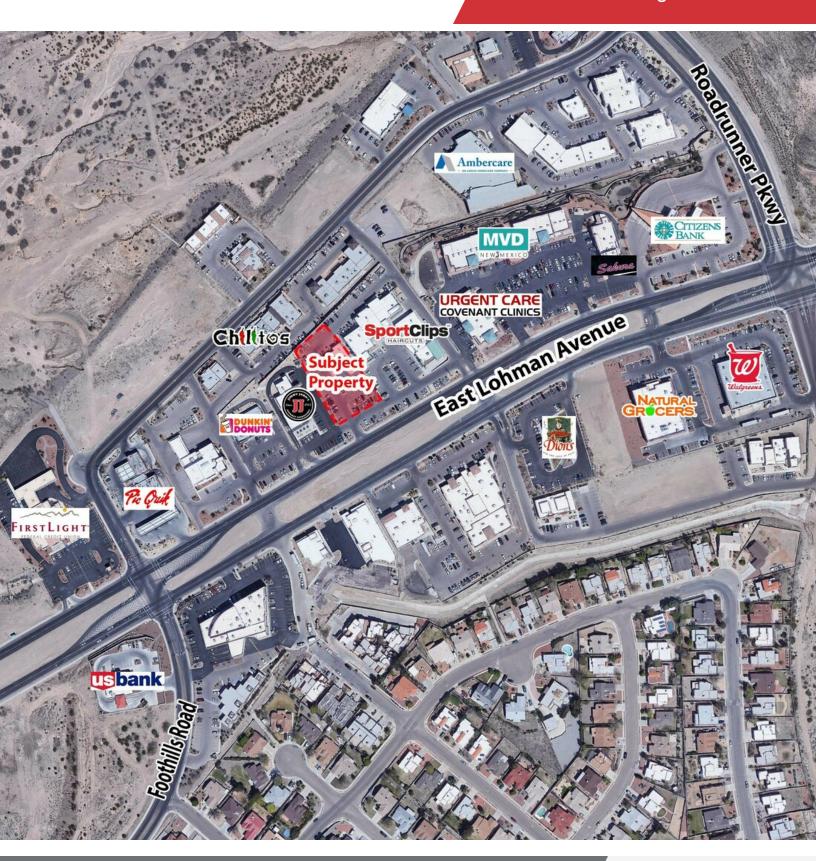

# For Lease 5,200 +/- SF Surrounding Businesses

### **Property Highlights**

- · Restaurant ready space
- · Prime E. Lohman location
- Excellent Visibility and access from E. Lohman
- Nearby tenants include: Jimmy John's, Dunkin Donuts, US Bank, Natural Grocers, Walgreens, and more
- FF&E to Include: walk in cooler & freezer, Dish machine,
   Three compartment sink, all tables, shelves, sinks in the
   back of house attached to walls, Salad bar, Drink station,
   Fully functional ADA compliant restrooms, all shelves,
   tables, & cabinets affixed to walls on production line, two
   grab and go refrigerators in the order take and to go area,
   Production line, OT, and dining room cue lines and pony
   walls, Grease trap