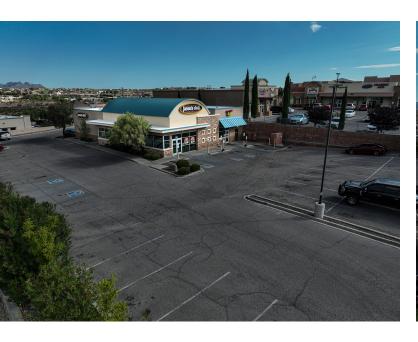

include: Jimmy John's, Dunkin Donuts, US Bank, Natural Grocers, Walgreens, and more
- FF&E to Include: walk in cooler & freezer, Dish machine,
   Three compartment sink, all tables, shelves, sinks in the
   back of house attached to walls, Salad bar, Drink station,
   Fully functional ADA compliant restrooms, all shelves,
   tables, & cabinets affixed to walls on production line, two
   grab and go refrigerators in the order take and to go area,
   Production line, OT, and dining room cue lines and pony
   walls, Grease trap

### Offering Summary

| Lease Rate:   | \$24.00 SF/yr (NNN) |
|---------------|---------------------|
| Available SF: | 5,200 +/- SF        |

For More Information

#### Jake Redfearn

O: 575 521 1535 jake@1stvalley.com



# For Lease 5,200 +/- SF Additional Photos











## For Lease

Interior Floor Plan
\*NOT TO SCALE. VISUAL AID PURPOSES ONLY\*





# For Lease 5,200 +/- SF Surrounding Businesses