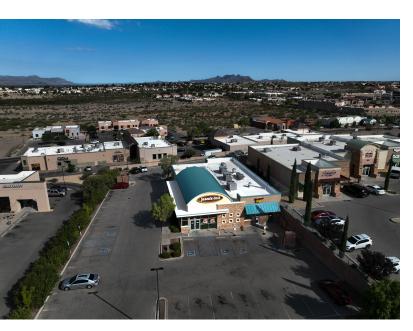

lude: Jimmy John's, Dunkin Donuts, US Bank, Natural Grocers, Walgreens, and more
- FF&E to Include: walk in cooler & freezer, Dish machine,
   Three compartment sink, all tables, shelves, sinks in the
   back of house attached to walls, Salad bar, Drink station,
   Fully functional ADA compliant restrooms, all shelves,
   tables, & cabinets affixed to walls on production line, two
   grab and go refrigerators in the order take and to go area,
   Production line, OT, and dining room cue lines and pony
   walls, Grease trap

### Offering Summary

| Lease Rate:   | \$24.00 SF/yr (NNN) |
|---------------|---------------------|
| Available SF: | 5,200 +/- SF        |

For More Information

#### Jake Redfearn

O: 575 521 1535 jake@1stvalley.com



# For Lease 5,200 +/- SF Additional Photos











## For Lease

Interior Floor Plan
\*NOT TO SCALE. VISUAL AID PURPOSES ONLY\*





# For Lease 5,200 +/- SF Surrounding Businesses