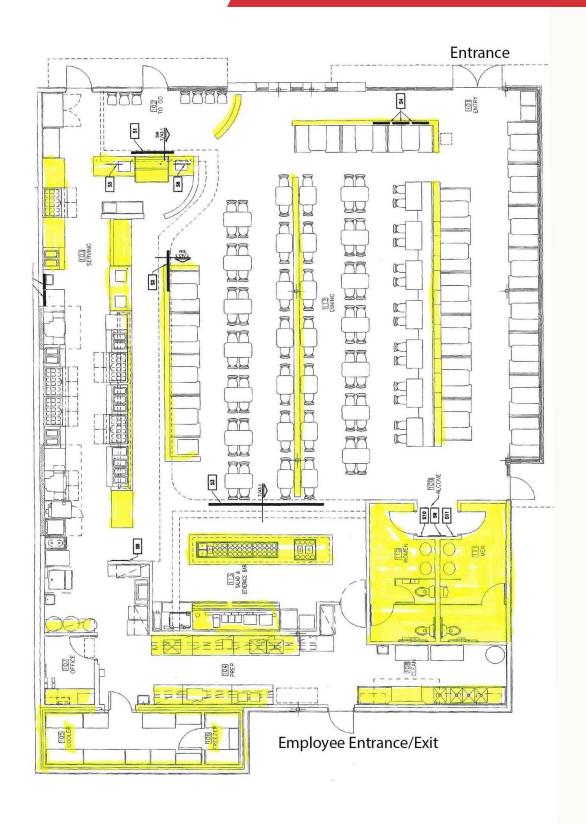

F&E to Include: walk in cooler & freezer, Dish machine,
   Three compartment sink, all tables, shelves, sinks in the
   back of house attached to walls, Salad bar, Drink station,
   Fully functional ADA compliant restrooms, all shelves,
   tables, & cabinets affixed to walls on production line, two
   grab and go refrigerators in the order take and to go area,
   Production line, OT, and dining room cue lines and pony
   walls, Grease trap

### Offering Summary

| Lease Rate:   | \$24.00 SF/yr (NNN) |
|---------------|---------------------|
| Available SF: | 5,200 +/- SF        |

For More Information

#### Jake Redfearn

O: 575 521 1535 jake@1stvalley.com



# For Lease 5,200 +/- SF Additional Photos











## For Lease

Interior Floor Plan
\*NOT TO SCALE. VISUAL AID PURPOSES ONLY\*





# For Lease 5,200 +/- SF Surrounding Businesses