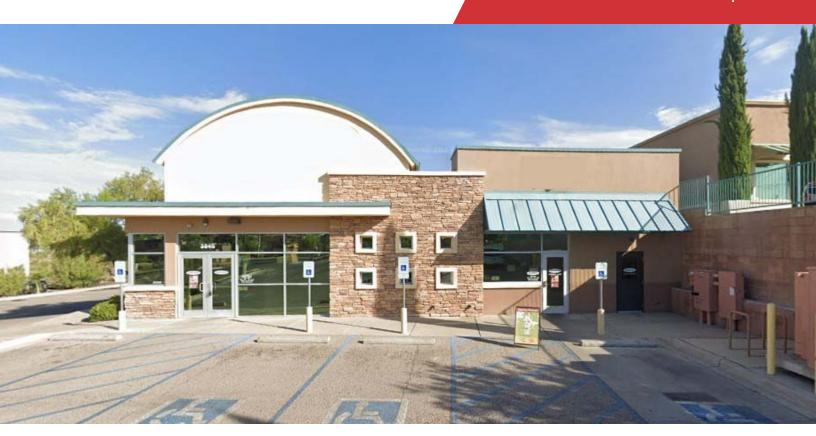

For Lease 5,200 +/- SF Retail/Restaurant Space

## 3845 E. Lohman Ave. #625

Las Cruces, New Mexico 88011

### **Property Highlights**

- · Restaurant ready space
- · Prime E. Lohman location
- Excellent Visibility and access from E. Lohman
- Nearby tenants include: Jimmy John's, Dunkin Donuts, US Bank, Natural Grocers, Walgreens, and more
- FF&E to Include: walk in cooler & freezer, Dish machine,
   Three compartment sink, all tables, shelves, sinks in the
   back of house attached to walls, Salad bar, Drink station,
   Fully functional ADA compliant restrooms, all shelves,
   tables, & cabinets affixed to walls on production line, two
   grab and go refrigerators in the order take and to go area,
   Production line, OT, and dining room cue lines and pony
   walls, Grease trap