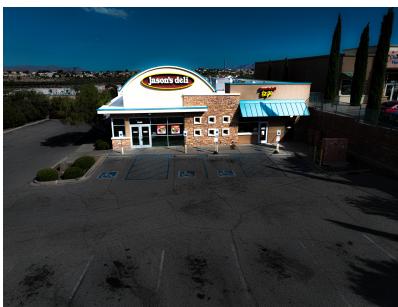

For Lease 5,200 +/- SF Retail/Restaurant Space

### **Property Highlights**

- · Restaurant ready space
- · Prime E. Lohman location
- Excellent Visibility and access from E. Lohman
- Nearby tenants include: Jimmy John's, Dunkin Donuts, US Bank, Natural Grocers, Walgreens, and more
- FF&E to Include: walk in cooler & freezer, Dish machine,
   Three compartment sink, all tables, shelves, sinks in the
   back of house attached to walls, Salad bar, Drink station,
   Fully functional ADA compliant restrooms, all shelves,
   tables, & cabinets affixed to walls on production line, two
   grab and go refrigerators in the order take and to go area,
   Production line, OT, and dining room cue lines and pony
   walls, Grease trap

### Offering Summary

| Lease Rate:   | \$24.00 SF/yr (NNN) |
|---------------|---------------------|
| Available SF: | 5,200 +/- SF        |

For More Information