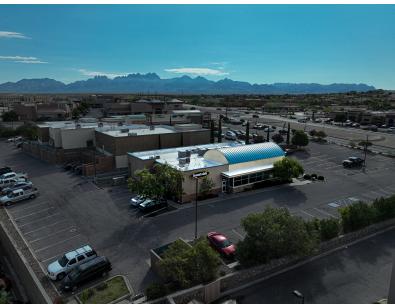

nclude: Jimmy John's, Dunkin Donuts, US Bank, Natural Grocers, Walgreens, and more
- FF&E to Include: walk in cooler & freezer, Dish machine,
   Three compartment sink, all tables, shelves, sinks in the
   back of house attached to walls, Salad bar, Drink station,
   Fully functional ADA compliant restrooms, all shelves,
   tables, & cabinets affixed to walls on production line, two
   grab and go refrigerators in the order take and to go area,
   Production line, OT, and dining room cue lines and pony
   walls, Grease trap

### Offering Summary

| Lease Rate:   | \$24.00 SF/yr (NNN) |
|---------------|---------------------|
| Available SF: | 5,200 +/- SF        |

For More Information

#### Jake Redfearn

O: 575 521 1535 jake@1stvalley.com



# For Lease 5,200 +/- SF Additional Photos











## For Lease

Interior Floor Plan
\*NOT TO SCALE. VISUAL AID PURPOSES ONLY\*





# For Lease 5,200 +/- SF Surrounding Businesses