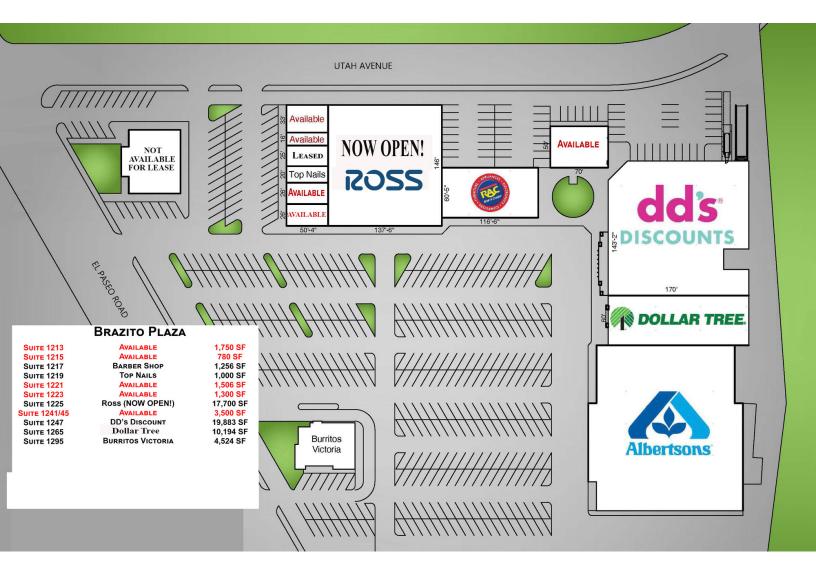

### For Lease 780 - 3,500 +/- SF Retail Space

### Offering Summary

| 1213: 1,750 +/- SF | \$14.00 PSF (NNN) |
|--------------------|-------------------|
| 1215: 780 +/- SF   | \$14.00 PSF (NNN) |
| 1221: 1,506 +/- SF | \$14.00 PSF (NNN) |
| 1223: 1,300 +/- SF | \$14.00 PSF (NNN) |
| 1241: 3,500 +/- SF | Contact Broker    |

## For Lease 780 - 3,500 +/- SF Retail Space

We obtained the information above from sources we believe to be reliable. However, we have not verified its accuracy and make no guarantee, warranty or representation about it. It is submitted subject to the possibility of errors, omissions, change of price, rental or other conditions, prior sale, lease or financing, or withdrawal without notice. We include projections, opinions, assumptions or estimates for example only, and they may not represent current or future performance of the property. You and your tax and legal advisors should conduct your own investigation of the property and transaction.