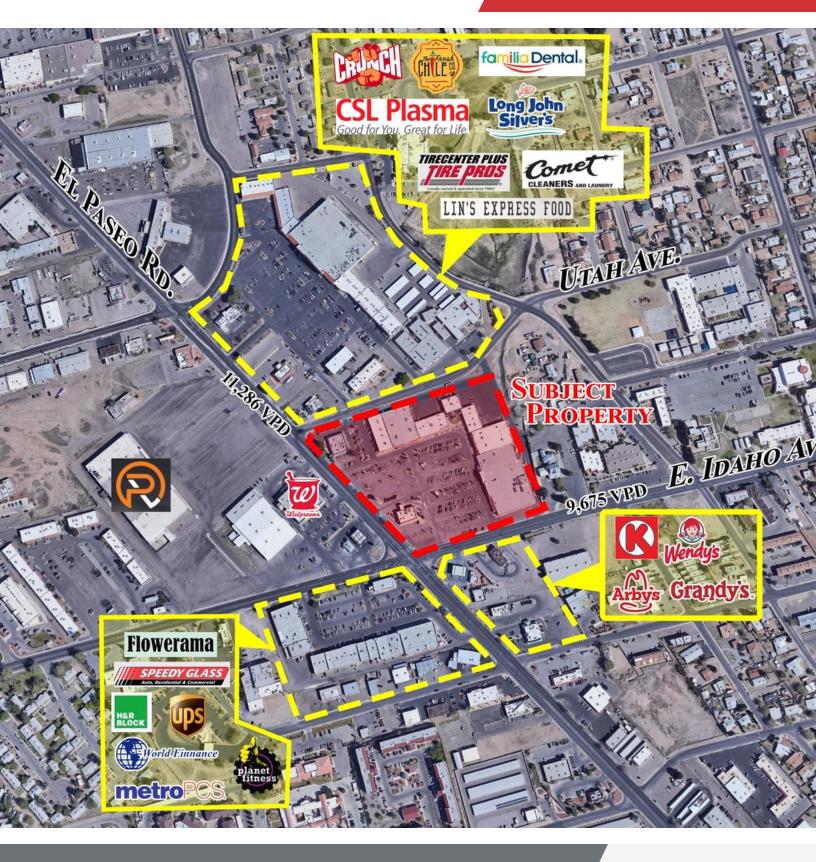

#### **Property Highlights**

- High traffic retail center
- Grocery anchored center with junior co-tenants such as DD's, Rent-A-Center, Dollar Tree, and Ross
- Restaurant Space Available
- Pad Opportunity Available

## For Lease 780 - 3,500 +/- SF Surrounding Retailers

We obtained the information above from sources we believe to be reliable. However, we have not verified its accuracy and make no guarantee, warranty or representation about it. It is submitted subject to the possibility of errors, omissions, change of price, rental or other conditions, prior sale, lease or financing, or withdrawal without notice. We include projections, opinions, assumptions or estimates for example only, and they may not represent current or future performance of the property. You and your tax and legal advisors should conduct your own investigation of the property and transaction.