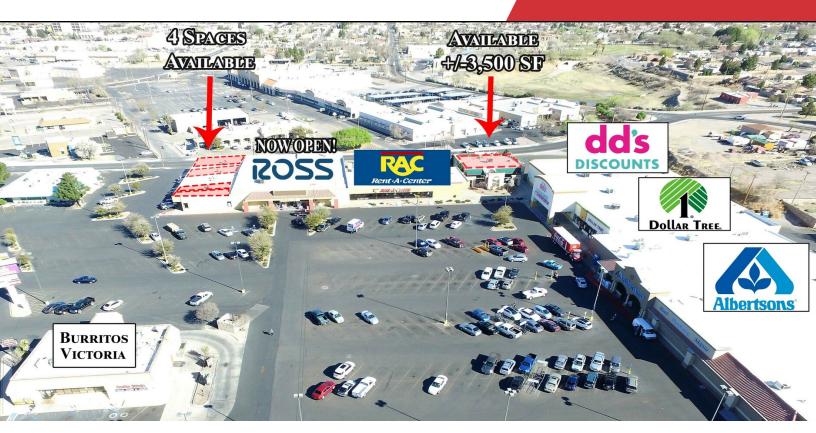

### For Lease 780 - 3,500 +/- SF Retail Space

#### **Property Highlights**

- High traffic retail center
- Grocery anchored center with junior co-tenants such as DD's, Rent-A-Center, Dollar Tree, and Ross
- Restaurant Space Available
- Pad Opportunity Available

## For Lease 780 - 3,500 +/- SF Surrounding Retailers

We obtained the information above from sources we believe to be reliable. However, we have not verified its accuracy and make no guarantee, warranty or representation about it. It is submitted subject to the possibility of errors, omissions, change of price, rental or other conditions, prior sale, lease or financing, or withdrawal without notice. We include projections, opinions, assumptions or estimates for example only, and they may not represent current or future performance of the property. You and your tax and legal advisors should conduct your own investigation of the property and transaction.