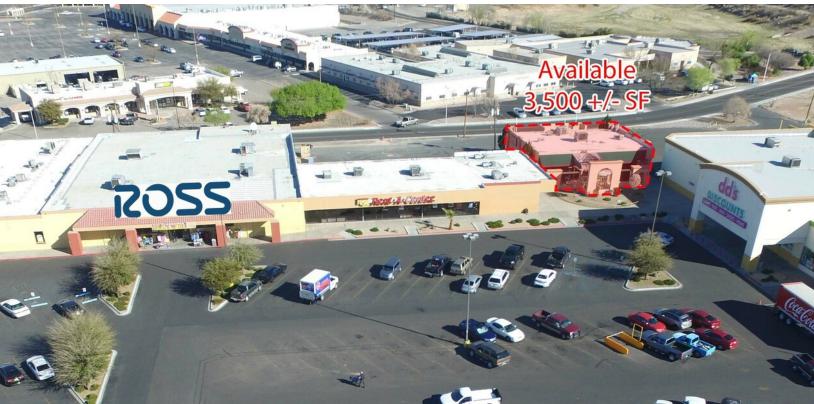

### For Lease 780 - 3,500 +/- SF Retail Space

### Offering Summary

| 1213: 1,750 +/- SF | \$14.00 PSF (NNN) |
|--------------------|-------------------|
| 1215: 780 +/- SF   | \$14.00 PSF (NNN) |
| 1221: 1,506 +/- SF | \$14.00 PSF (NNN) |
| 1223: 1,300 +/- SF | \$14.00 PSF (NNN) |
| 1241: 3,500 +/- SF | Contact Broker    |

For Lease 780 - 3,500 +/- SF Retail Space

We obtained the information above from sources we believe to be reliable. However, we have not verified its accuracy and make no guarantee, warranty or representation about it. It is submitted subject to the possibility of errors, omissions, change of price, rental or other conditions, prior sale, lease or financing, or withdrawal without notice. We include projections, opinions, assumptions or estimates for example only, and they may not represent current or future performance of the property. You and your tax and legal advisors should conduct your own investigation of the property and transaction.