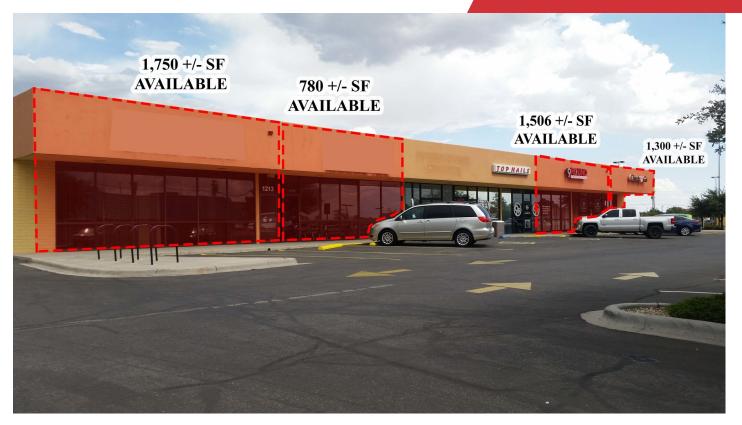

### For Lease 780 - 3,500 +/- SF Retail Space

### Offering Summary

| 1213: 1,750 +/- SF | \$14.00 PSF (NNN) |
|--------------------|-------------------|
| 1215: 780 +/- SF   | \$14.00 PSF (NNN) |
| 1221: 1,506 +/- SF | \$14.00 PSF (NNN) |
| 1223: 1,300 +/- SF | \$14.00 PSF (NNN) |
| 1241: 3,500 +/- SF | Contact Broker    |

For Lease 780 - 3,500 +/- SF Retail Space

We obtained the information above from sources we believe to be reliable. However, we have not verified its accuracy and make no guarantee, warranty or representation about it. It is submitted subject to the possibility of errors, omissions, change of price, rental or other conditions, prior sale, lease or financing, or withdrawal without notice. We include projections, opinions, assumptions or estimates for example only, and they may not represent current or future performance of the property. You and your tax and legal advisors should conduct your own investigation of the property and transaction.