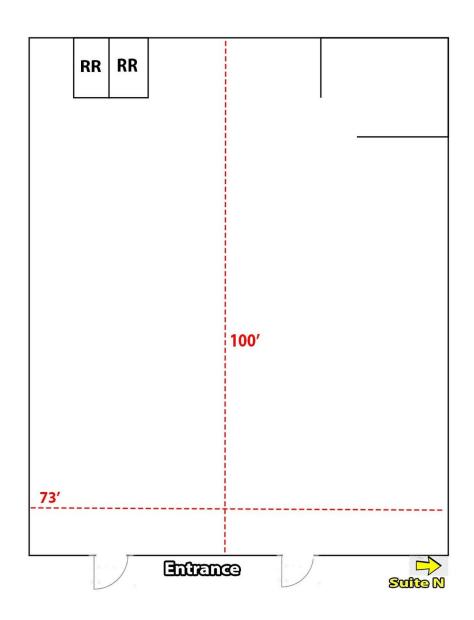

#### **Property Highlights**

- One space available
- · May be subdivided
- up to 7,300 +/- SF
- Located along El Paseo Rd with great access and visibility
- · Strip center anchored by Planet Fitness

### Offering Summary

| Lease Rate: | \$13.00 SF/yr (MG) |
|-------------|--------------------|
| Suite M:    | 7,300 +/- SF       |