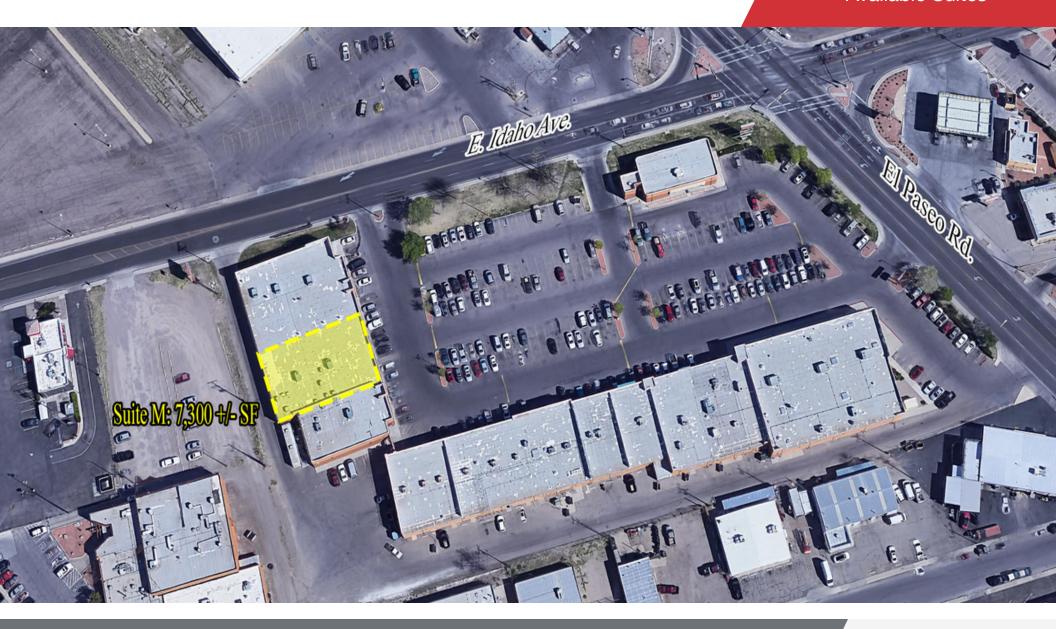

#### **Property Highlights**

- One space available
- · May be subdivided
- up to 7,300 +/- SF
- Located along El Paseo Rd with great access and visibility
- · Strip center anchored by Planet Fitness

### Offering Summary

| Lease Rate: | \$13.00 SF/yr (MG) |
|-------------|--------------------|
| Suite M:    | 7,300 +/- SF       |