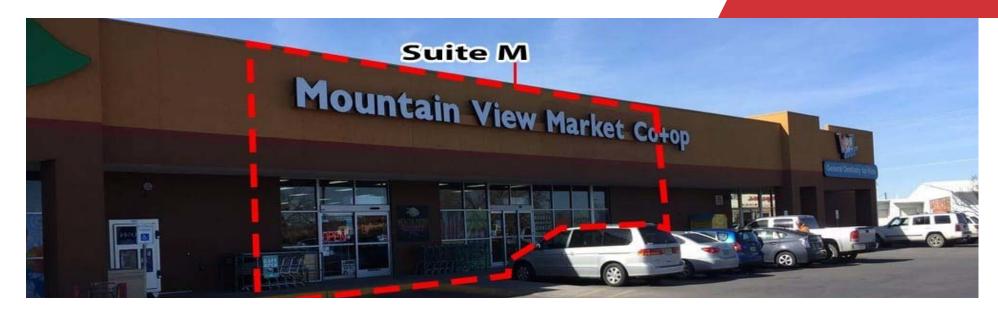

#### **Property Highlights**

- One space available
- · May be subdivided
- up to 7,300 +/- SF
- Located along El Paseo Rd with great access and visibility
- · Strip center anchored by Planet Fitness

### Offering Summary

| Lease Rate: | \$13.00 SF/yr (MG) |
|-------------|--------------------|
| Suite M:    | 7,300 +/- SF       |