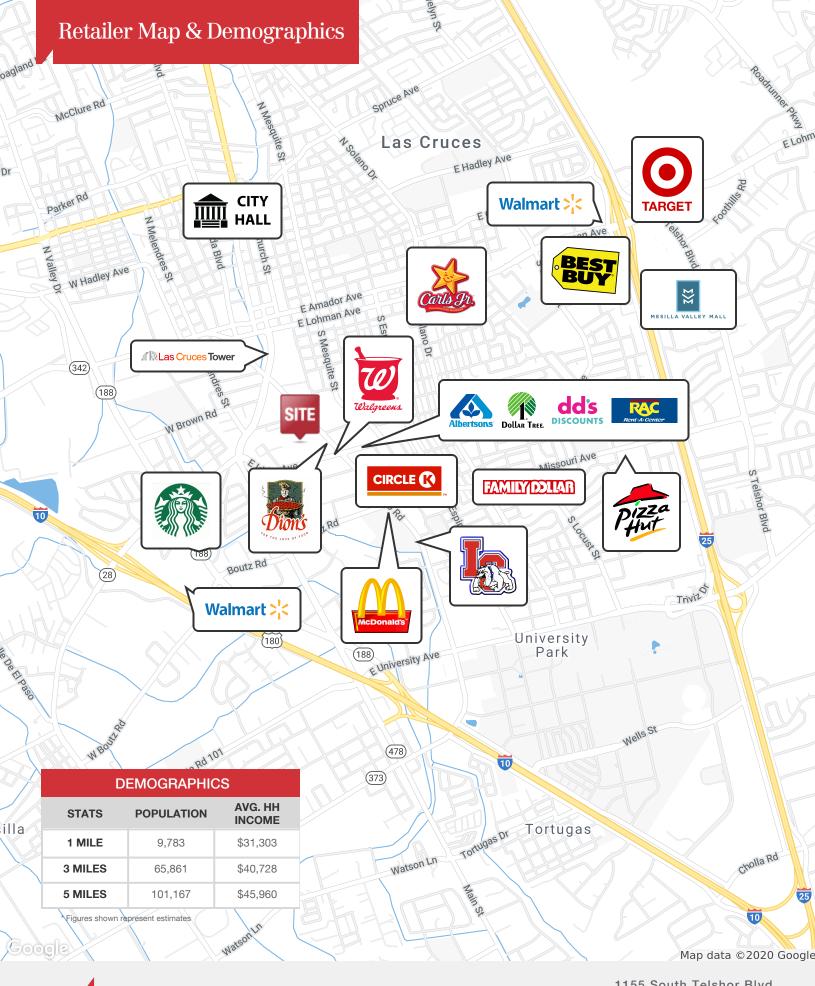

## **Property Highlights**

- On a high traffic corridor
- Zoning: commercial
- City utilities available
- Excellent access in and out of El Paseo Dr.
- Near downtown
- Near city and federal buildings
- Traffic count: 11,445 (annual average weekday traffic)
- Total employee population (2 mile radius): 36,595
- Excellent visibility from El Paseo Rd.
- Within one mile of Central Business District.
- Located on the main artery of El Paseo Road, the only corridor that connects the downtown business district with New Mexico State University (NMSU).