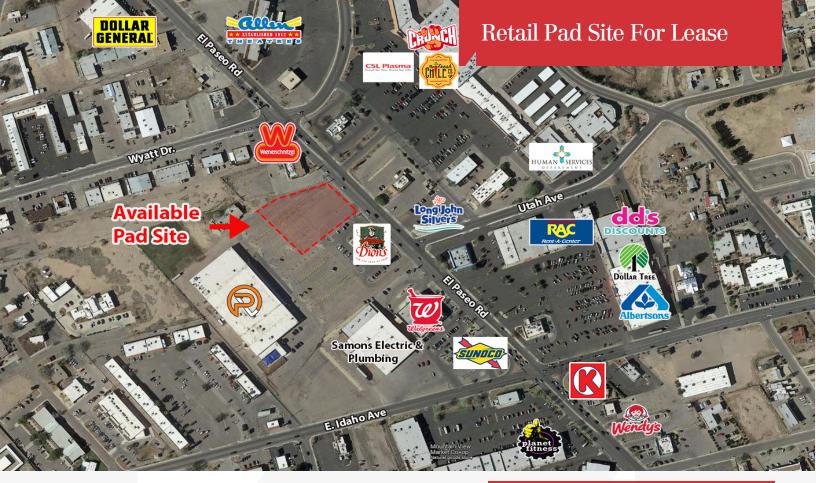

# 1240 El Paseo Rd

Las Cruces, New Mexico 88001

## **Property Highlights**

- On a high traffic corridor
- Zoning: commercial
- City utilities available
- Excellent access in and out of El Paseo Dr.
- Near downtown
- Near city and federal buildings
- Traffic count: 11,445 (annual average weekday traffic)
- Total employee population (2 mile radius): 36,595
- Excellent visibility from El Paseo Rd.
- Within one mile of Central Business District.
- Located on the main artery of El Paseo Road, the only corridor that connects the downtown business district with New Mexico State University (NMSU).