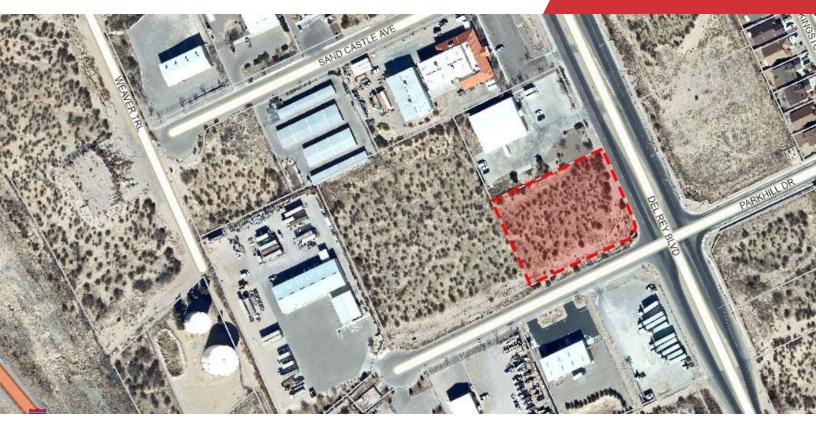

#### **Property Highlights**

- Zoning: M-1c
- · Rare industrial zoned land on the East side of Las Cruces
- Corner Lot NWC of Del Rey Blvd and Parkhill Dr.
- Less than 2 +/- miles from I-25 and Hwy 70
- · Relatively flat parcel for ease in development
- Neighboring tenants include: Frito Lay, Core & Main, B&H Mechanical, TMC Deisng, Bishop Storehouse, Aggie Storage and Home Storage Center

#### Offering Summary

| Sale Price: | \$259,182      |
|-------------|----------------|
| Lot Size:   | 1.19 +/- Acres |