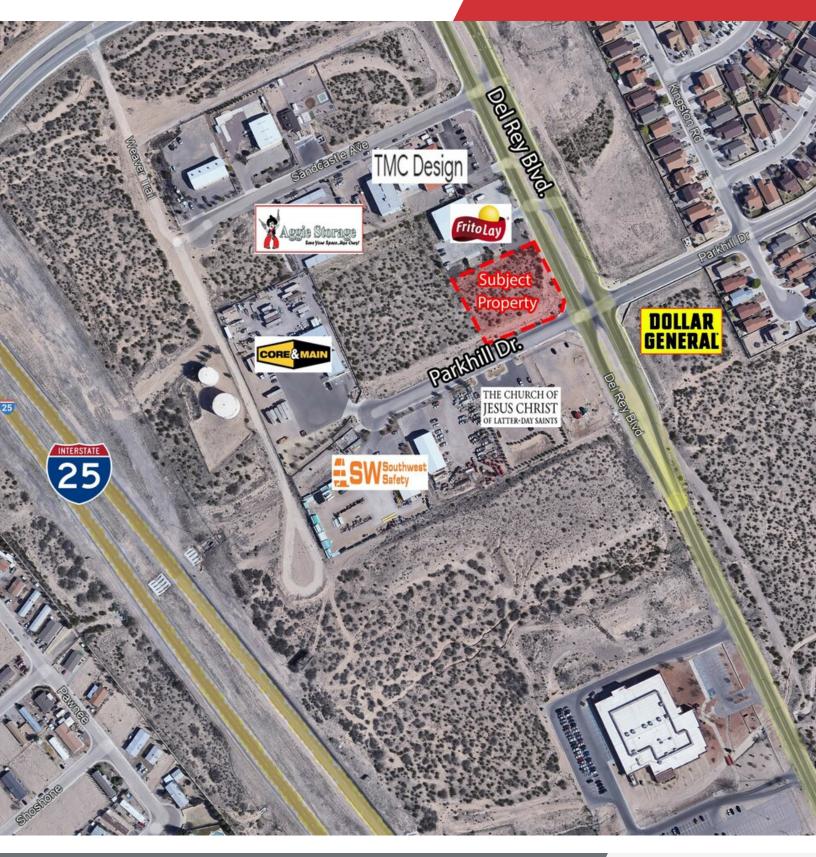

### For Sale

1.19 +/- Acres Surrounding Businesses

We obtained the information above from sources we believe to be reliable. However, we have not verified its accuracy and make no guarantee, warranty or representation about it. It is submitted subject to the possibility of errors, omissions, change of price, rental or other conditions, prior sale, lease or financing, or withdrawal without notice. We include projections, opinions, assumptions or estimates for example only, and they may not represent current or future performance of the property. You and your tax and legal advisors should conduct your own investigation of the property and transaction.

#### **Property Highlights**

- Zoning: M-1c
- · Rare industrial zoned land on the East side of Las Cruces
- Corner Lot NWC of Del Rey Blvd and Parkhill Dr.
- Less than 2 +/- miles from I-25 and Hwy 70
- · Relatively flat parcel for ease in development
- Neighboring tenants include: Frito Lay, Core & Main, B&H Mechanical, TMC Deisng, Bishop Storehouse, Aggie Storage and Home Storage Center