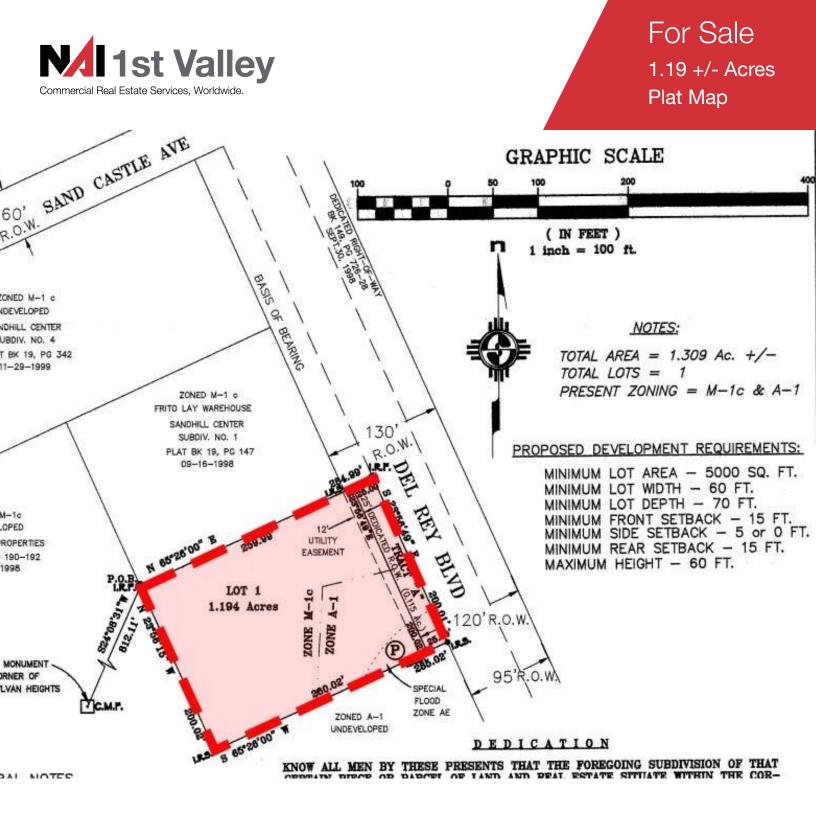

## For Sale 1.19 +/- Acres Vacant Land

#### Offering Summary

| Sale Price: | \$259,182      |
|-------------|----------------|
| Lot Size:   | 1.19 +/- Acres |