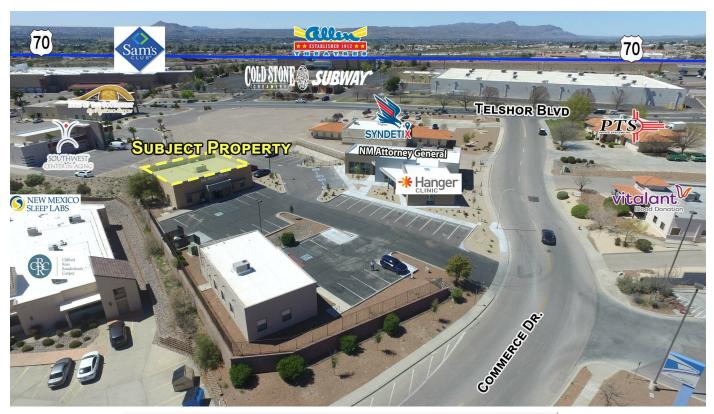

Turnkey medical office building located in the northeast quadrant of the city, which is the fastest growing and where there is limited availability of office space.

For more information:

# Aerial Map