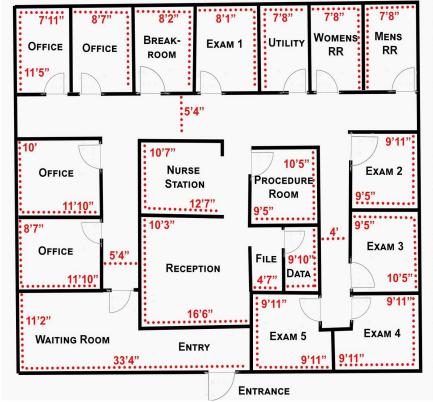

### **Property Features**

- · Single tenant building
- · Easy accessibility via I-25 and Highway 70
- Close proximity to hospitals, post office, restaurants and shopping
- · Landlord to provide new flooring and paint
- Building has a waiting room and reception area, 4 exam rooms, 1 office, 1 procedure room, a breakroom, 2 storage rooms and 2 restrooms