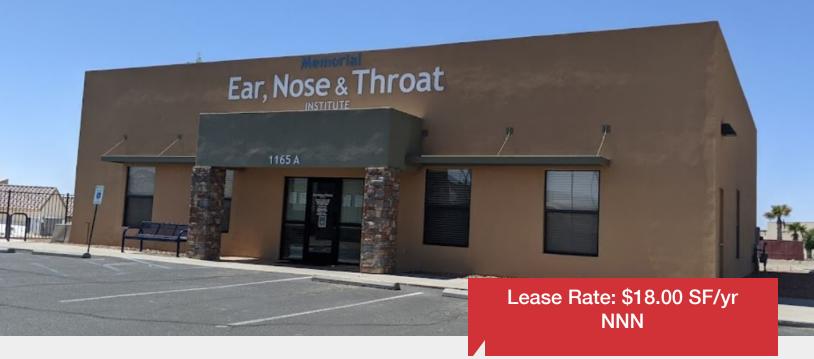

## Office Building

+/-3,050 SF

### 1165 Commerce Dr

Las Cruces, NM 88011

### **Property Features**

- · Single tenant building
- · Easy accessibility via I-25 and Highway 70
- Close proximity to hospitals, post office, restaurants and shopping
- · Landlord to provide new flooring and paint
- Building has a waiting room and reception area, 4 exam rooms, 1 office, 1 procedure room, a breakroom, 2 storage rooms and 2 restrooms