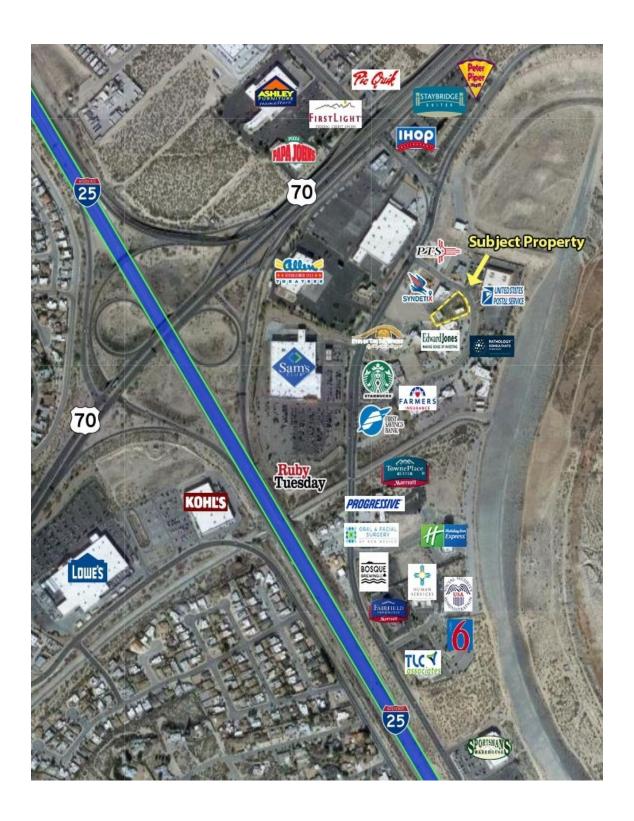

### **Property Features**

- · Single tenant building
- · Easy accessibility via I-25 and Highway 70
- Close proximity to hospitals, post office, restaurants and shopping
- · Landlord to provide new flooring and paint
- Building has a waiting room and reception area, 4 exam rooms, 1 office, 1 procedure room, a breakroom, 2 storage rooms and 2 restrooms

Turnkey medical office building located in the northeast quadrant of the city, which is the fastest growing and where there is limited availability of office space.

For more information:

# Aerial Map