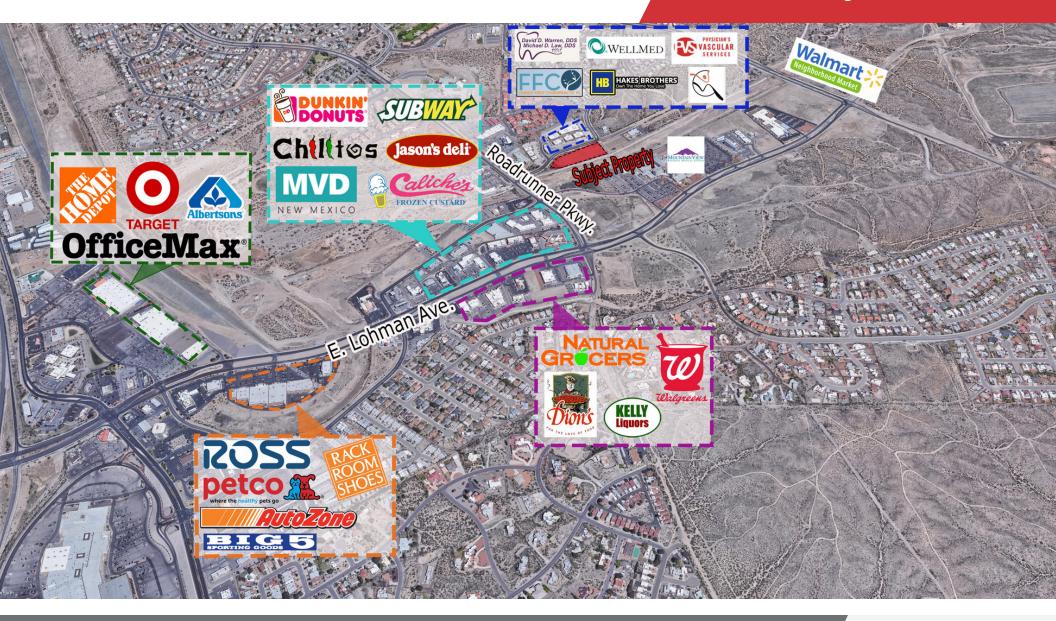

# For Lease up to 5,000 +/- SF Pad Site



## 4150 Camino Coyote

Las Cruces, New Mexico 88011

#### **Property Highlights**

- New Construction
- Adjacent to numerous medical users, including Mountain View Medical Campus
- Pad Site Available: Up to 5k SF with drive thru option or larger without drive thru option. Building can also be two story providing 11,000 to 12,000 +/- SF.

#### Offering Summary

| Lease Rate: | \$25.00 sf/yr      |
|-------------|--------------------|
| Pad Site:   | up to 5,000 +/- SF |

For More Information

#### Jake Redfearn

O: 575 521 1535 jake@1stvalley.com



# For Lease 1 +/- AC Available Pad Site





### For Lease

Office/Retail Space & Pad Site Surrounding Businesses