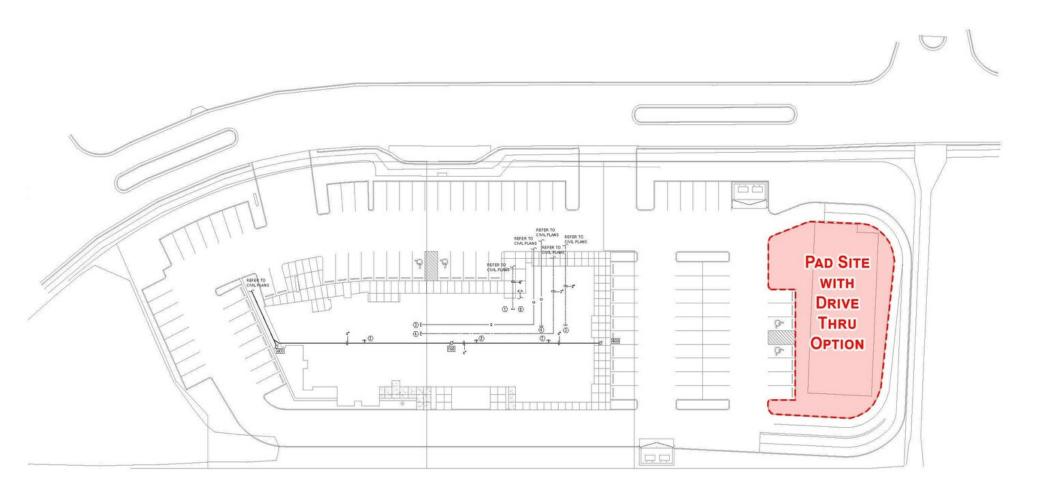

#### **Property Highlights**

- New Construction
- Adjacent to numerous medical users, including Mountain View Medical Campus
- Pad Site Available: Up to 5k SF with drive thru option or larger without drive thru option. Building can also be two story providing 11,000 to 12,000 +/- SF.

#### Offering Summary

| Lease Rate: | \$25.00 sf/yr      |
|-------------|--------------------|
| Pad Site:   | up to 5,000 +/- SF |

For More Information