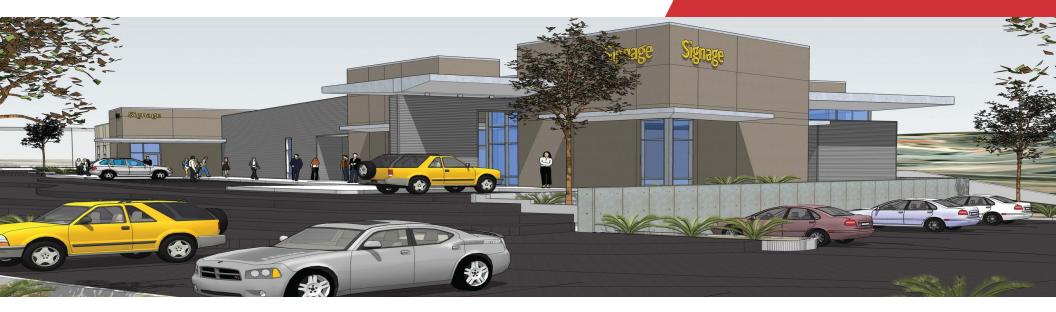

# For Lease up to 5,000 +/- SF Pad Site

#### **Property Highlights**

- New Construction
- Adjacent to numerous medical users, including Mountain View Medical Campus
- Pad Site Available: Up to 5k SF with drive thru option or larger without drive thru option. Building can also be two story providing 11,000 to 12,000 +/- SF.