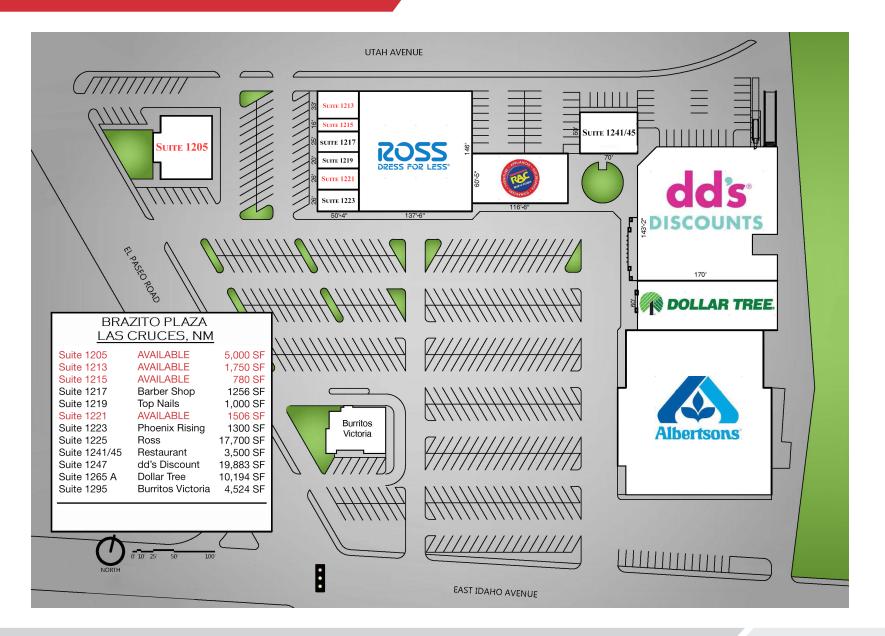

### Site Plan

### **Listing Overview**

| 1213 | 1,750 ± SF | \$12.00/sf (NNN)                |
|------|------------|---------------------------------|
| 1215 | 780 ± SF   | \$12.00/sf (NNN)                |
| 1221 | 1,506 ± SF | \$12.00/sf (NNN)                |
| 1205 | 5,000 ± SF | Starting at<br>\$10.00/sf (NNN) |

- Grocery anchored retail center with junior co-tenants such as dd's Discounts, Rent-A-Center, Dollar Tree, and Ross
- Located in high traffic area, with excellent visibility
- Other nearby retailers include Arby's, Circle K, Wendy's, Walgreens, Planet Fitness, and more