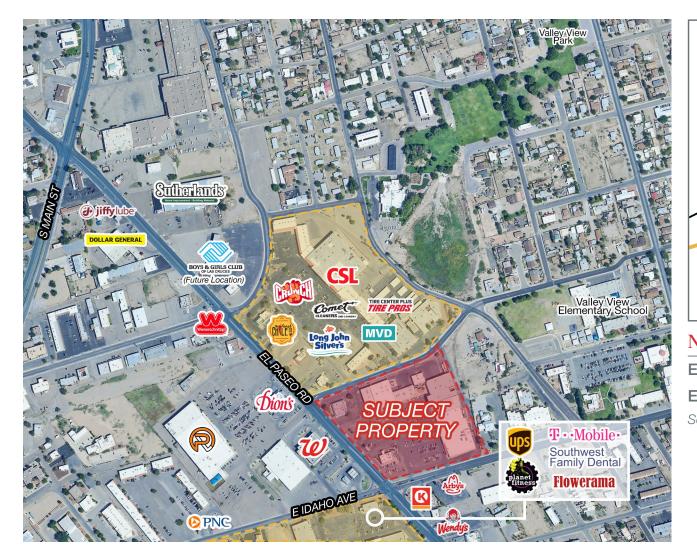

### Location Overview

#### **Nearby Traffic Counts:**

| El Paseo Rd         | 12,656 VPD |
|---------------------|------------|
| E Idaho Ave         | 11,179 VPD |
| Source: NMDOT, 2023 |            |

We obtained the information above from sources we believe to be reliable. However, we have not verified its accuracy and make no guarantee, warranty or representation about it. It is submitted subject to the possibility of errors, omissions, change of price, rental or other conditions, prior sale, lease or financing, or withdrawal without notice. We include projections, opinions, assumptions or estimates for example only, and they may not represent current or future performance of the property. You and your tax and legal advisors should conduct your own investigation of the property and transaction.

- Grocery anchored retail center with junior co-tenants such as dd's Discounts, Rent-A-Center, Dollar Tree, and Ross
- Located in high traffic area, with excellent visibility
- Other nearby retailers include Arby's, Circle K, Wendy's, Walgreens, Planet Fitness, and more