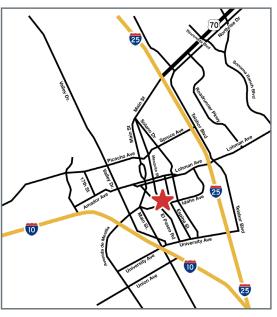

### Location Overview

#### **Nearby Traffic Counts:**

| El Paseo Rd         | 12,656 VPD |
|---------------------|------------|
| E Idaho Ave         | 11,179 VPD |
| Source: NMDOT, 2023 |            |

We obtained the information above from sources we believe to be reliable. However, we have not verified its accuracy and make no guarantee, warranty or representation about it. It is submitted subject to the possibility of errors, omissions, change of price, rental or other conditions, prior sale, lease or financing, or withdrawal without notice. We include projections, opinions, assumptions or estimates for example only, and they may not represent current or future performance of the property. You and your tax and legal advisors should conduct your own investigation of the property and transaction.