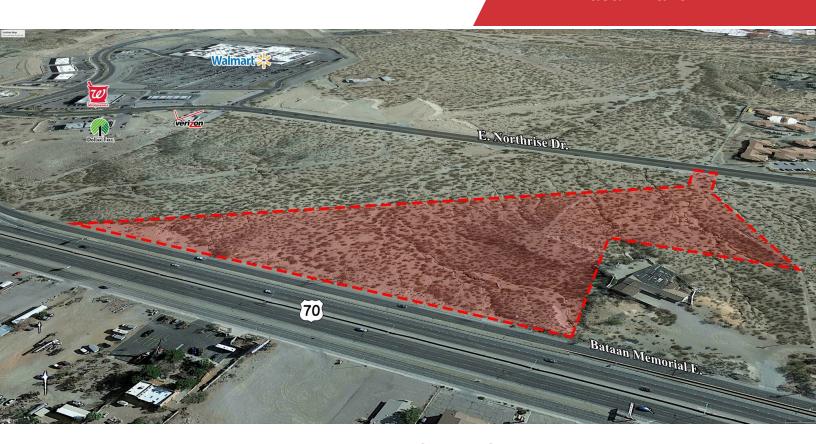

## For Sale 0.50 +/- 15 +/- Acre(s) Vacant Land

## 3400 Bataan Memorial E

Las Cruces, New Mexico 88011

### Property Highlights

- May be divided into separate parcels or purchased as a whole
- Zoning: C3
- Accessability and visibility from Bataan Memorial and Northrise Dr.
- Visibility from Hwy 70
- Located less than half a mile from Walmart Supercenter
- Easy access from Hwy 70 at Roadrunner Pkwy.

### Offering Summary

| Sale Price:     | \$130,000 - \$2,335,000  |
|-----------------|--------------------------|
| Land Price PSF: | \$5.97                   |
| Lot Size:       | 0.50 +/- to 15 +/- Acres |