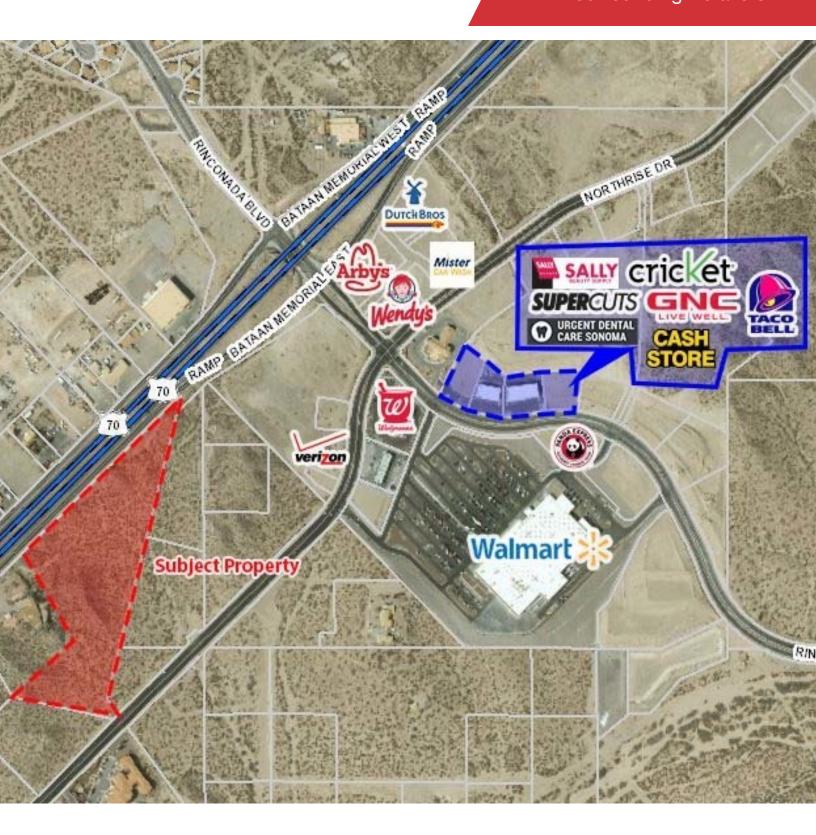

# For Sale 0.50 +/- 15 +/- Acre(s) Surrounding Retailers

### Property Highlights

- May be divided into separate parcels or purchased as a whole
- Zoning: C3
- Accessability and visibility from Bataan Memorial and Northrise Dr.
- Visibility from Hwy 70
- Located less than half a mile from Walmart Supercenter
- Easy access from Hwy 70 at Roadrunner Pkwy.