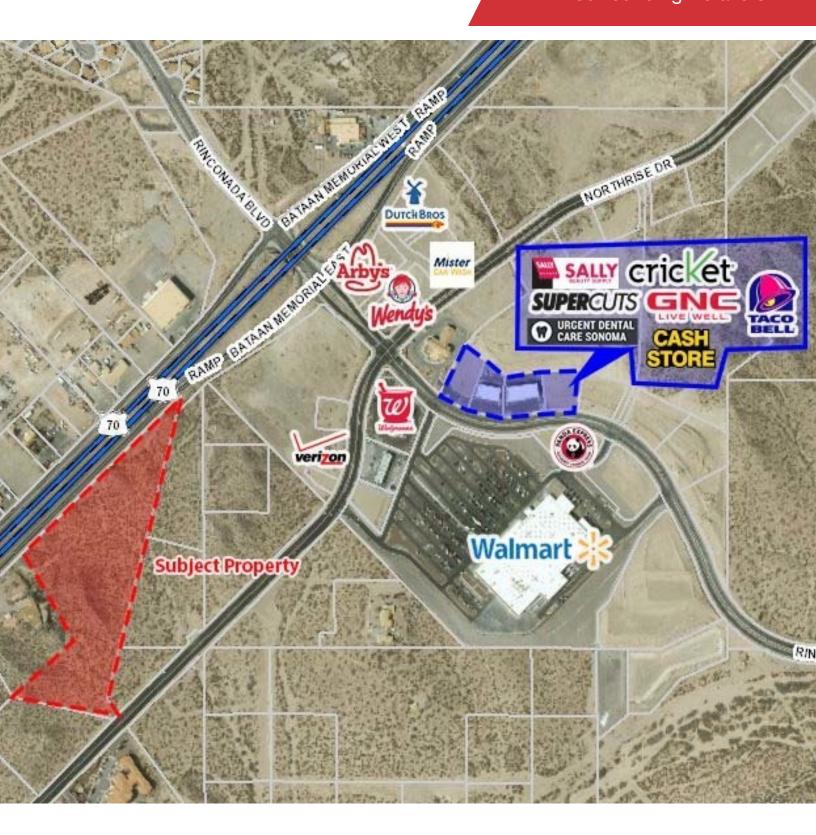

# For Sale 0.50 +/- 15 +/- Acre(s) Surrounding Retailers

#### **Property Highlights**

- May be divided into separate parcels or purchased as a whole
- · Zoning: C3
- Accessability and visibility from Bataan Memorial and Northrise Dr.
- Visibility from Hwy 70
- Located less than half a mile from Walmart Supercenter
- Easy access from Hwy 70 at Roadrunner Pkwy.