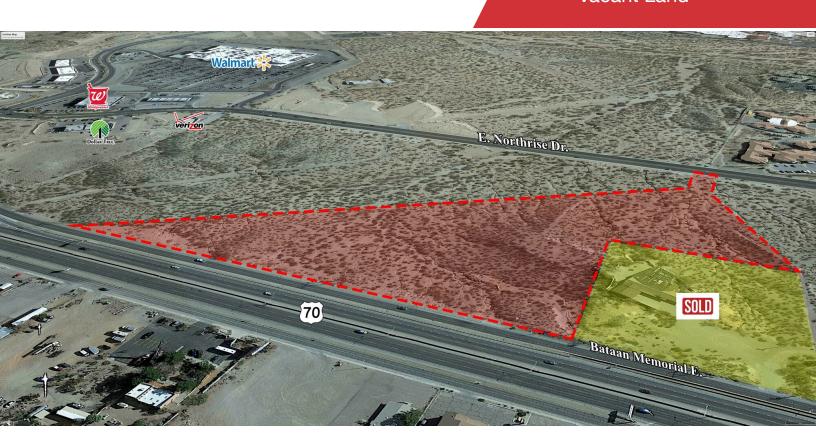

## For Sale 0.50 +/- 15 +/- Acre(s) Vacant Land

#### **Property Highlights**

- May be divided into separate parcels or purchased as a whole
- · Zoning: C3
- Accessability and visibility from Bataan Memorial and Northrise Dr.
- Visibility from Hwy 70
- Located less than half a mile from Walmart Supercenter
- Easy access from Hwy 70 at Roadrunner Pkwy.

#### Offering Summary

| Sale Price:     | \$70.785 - \$2,335,000   |
|-----------------|--------------------------|
| Land Price PSF: | \$3.25 - \$5.97          |
| Lot Size:       | 0.50 +/- to 15 +/- Acres |