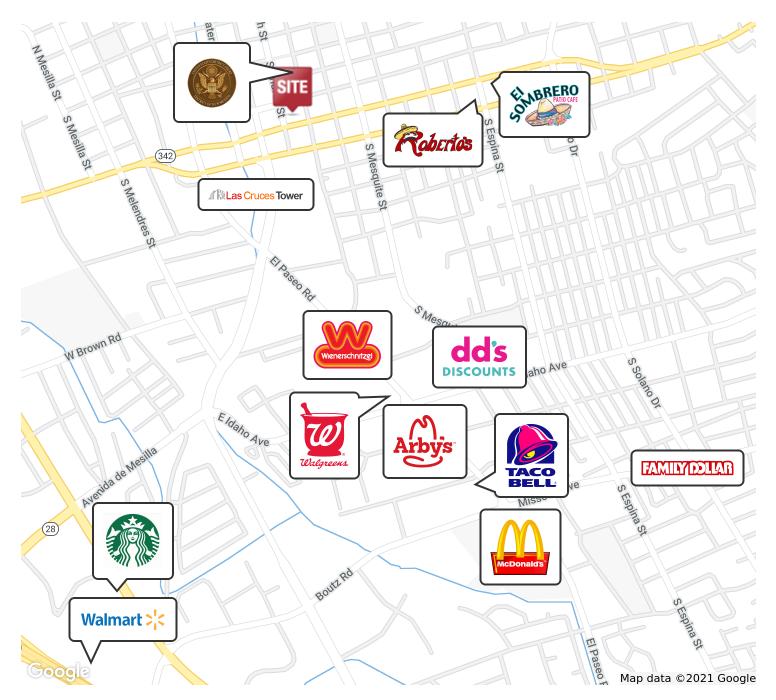

## Retailer Map & Demographics

#### **Demographics**

|                    | i wille  | 3 Miles  | 5 Willes |
|--------------------|----------|----------|----------|
| Total Population:  | 9,935    | 69,925   | 103,719  |
| Median Age:        | 33.3     | 31.3     | 32.9     |
| Average HH Income: | \$32,630 | \$41,541 | \$46,440 |