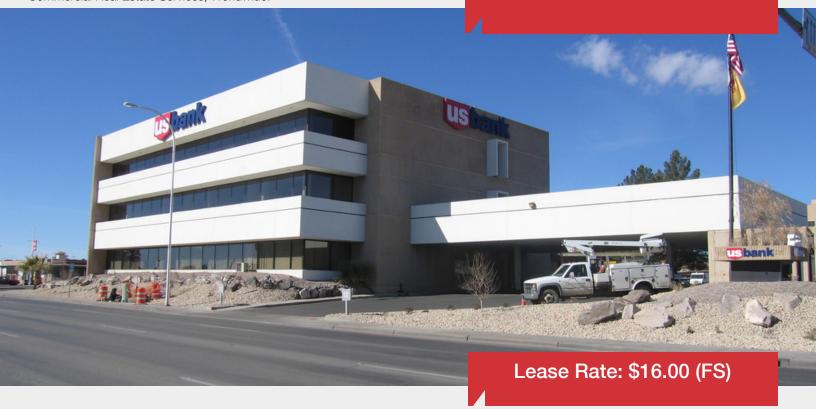

## 277 East Amador Ave

Las Cruces, NM 88001

#### **Property Features**

• Suite 101: 1,778 +/- SF

Suite 201: 911 +/- SF

• Suite 240: 1,616 +/- SF

- Centrally located in downtown Las Cruces near the Federal Courthouse and City Hall
- Major arterials include Lohman Ave., Amador Ave. (East/West) and Main St. (North/South)
- Mix of tenants US Bank, homebuilder, engineering firms, non-profit, and a state agency make up the building community