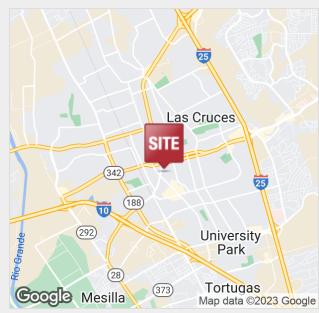

## 277 East Amador Ave

Las Cruces, NM 88001

#### **Property Features**

• Suite 101: 1,778 +/- SF

Suite 201: 911 +/- SF

• Suite 240: 1,616 +/- SF

- Centrally located in downtown Las Cruces near the Federal Courthouse and City Hall
- Major arterials include Lohman Ave., Amador Ave. (East/West) and Main St. (North/South)
- Mix of tenants US Bank, homebuilder, engineering firms, non-profit, and a state agency make up the building community