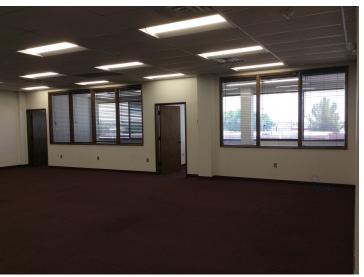

#### **Property Features**

• Suite 101: 1,778 +/- SF

Suite 201: 911 +/- SF

• Suite 240: 1,616 +/- SF

- Centrally located in downtown Las Cruces near the Federal Courthouse and City Hall
- Major arterials include Lohman Ave., Amador Ave. (East/West) and Main St. (North/South)
- Mix of tenants US Bank, homebuilder, engineering firms, non-profit, and a state agency make up the building community

# Second Floor

# Suite 240