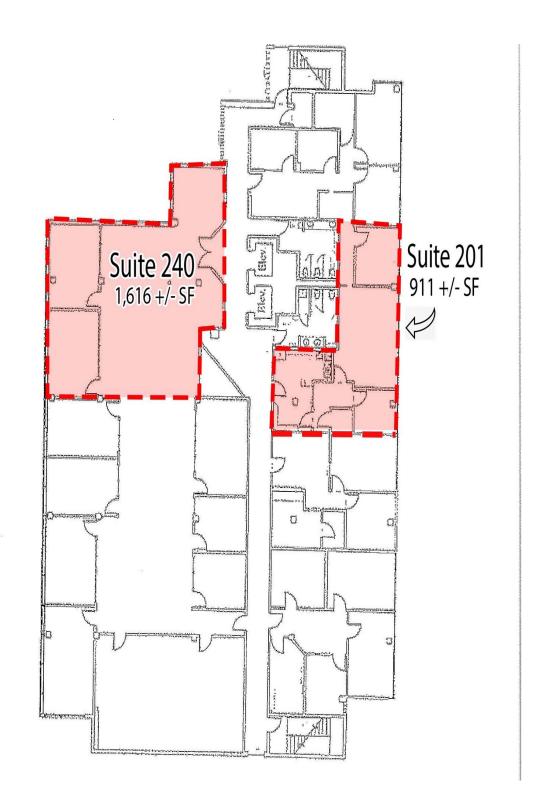

#### **Property Features**

• Suite 101: 1,778 +/- SF

Suite 201: 911 +/- SF

• Suite 240: 1,616 +/- SF

- Centrally located in downtown Las Cruces near the Federal Courthouse and City Hall
- Major arterials include Lohman Ave., Amador Ave. (East/West) and Main St. (North/South)
- Mix of tenants US Bank, homebuilder, engineering firms, non-profit, and a state agency make up the building community

# Second Floor

# Suite 201

# Suite 240