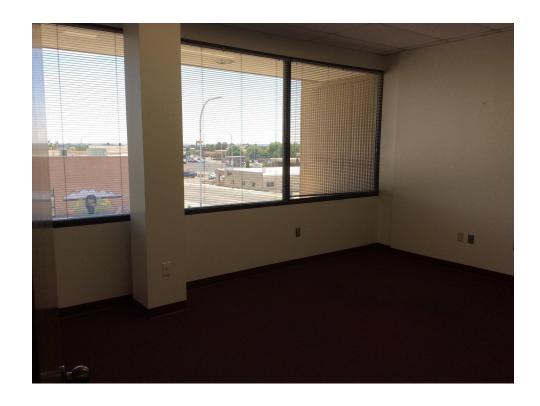

#### **Property Features**

• Suite 101: 1,778 +/- SF

Suite 201: 911 +/- SF

• Suite 240: 1,616 +/- SF

- Centrally located in downtown Las Cruces near the Federal Courthouse and City Hall
- Major arterials include Lohman Ave., Amador Ave. (East/West) and Main St. (North/South)
- Mix of tenants US Bank, homebuilder, engineering firms, non-profit, and a state agency make up the building community

## First Floor - Suite 101

# Second Floor

# Suite 201

# Suite 240