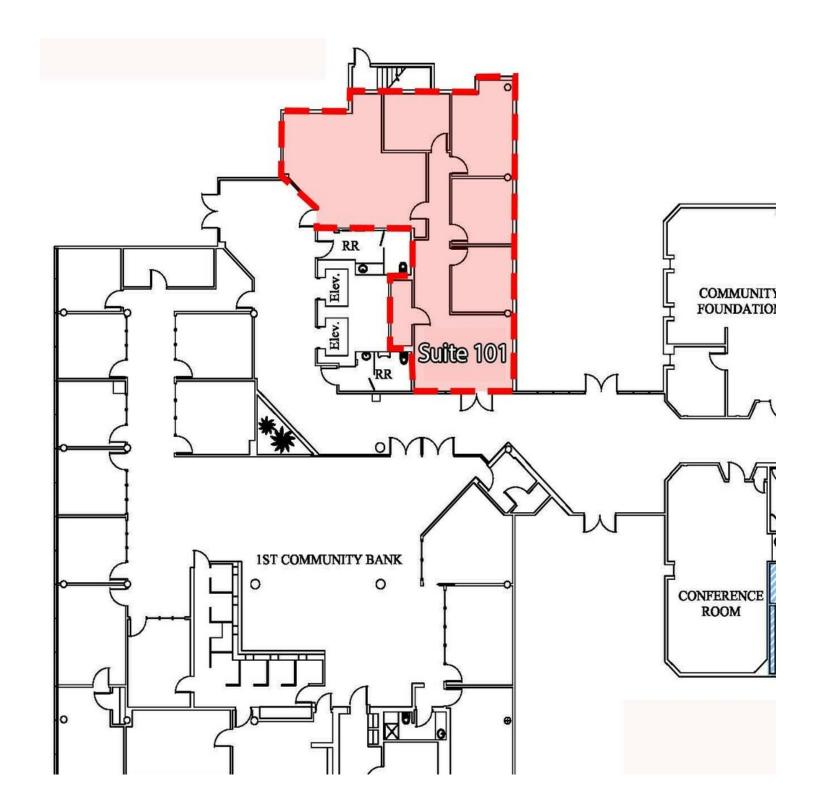

#### **Property Features**

• Suite 101: 1,778 +/- SF

Suite 201: 911 +/- SF

• Suite 240: 1,616 +/- SF

- Centrally located in downtown Las Cruces near the Federal Courthouse and City Hall
- Major arterials include Lohman Ave., Amador Ave. (East/West) and Main St. (North/South)
- Mix of tenants US Bank, homebuilder, engineering firms, non-profit, and a state agency make up the building community

## First Floor - Suite 101