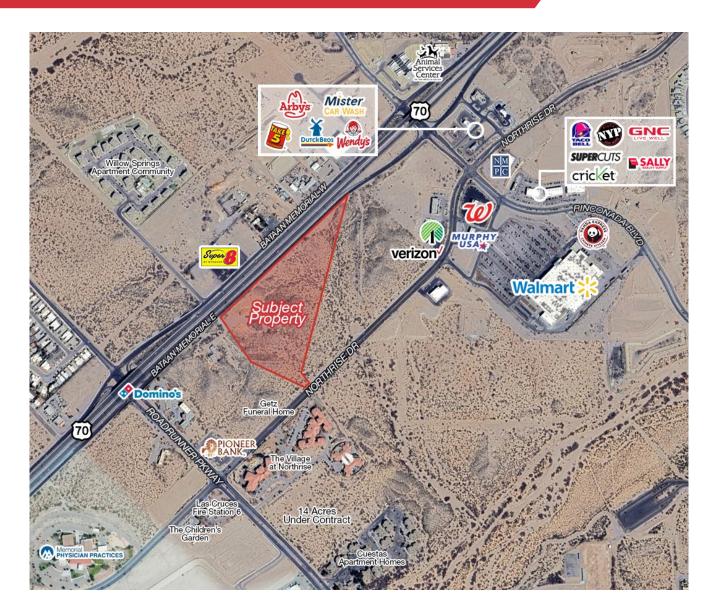

### 3400 Bataan Memorial E | Las Cruces, NM

- ±17 acres of commercial land for sale; ±2.3 acres may be sold separately
- Excellent visibility from Highway 70
- Multiple access points off of Bataan Memorial and Northrise Dr
- Located in the fastest growing retail and residential trade area in Las Cruces
- Close proximity to major retailers such as Wal-Mart Supercenter, Walgreen's, Verizon, Mister Car Wash, Dutch Bros, Taco Bell, Panda Express and more