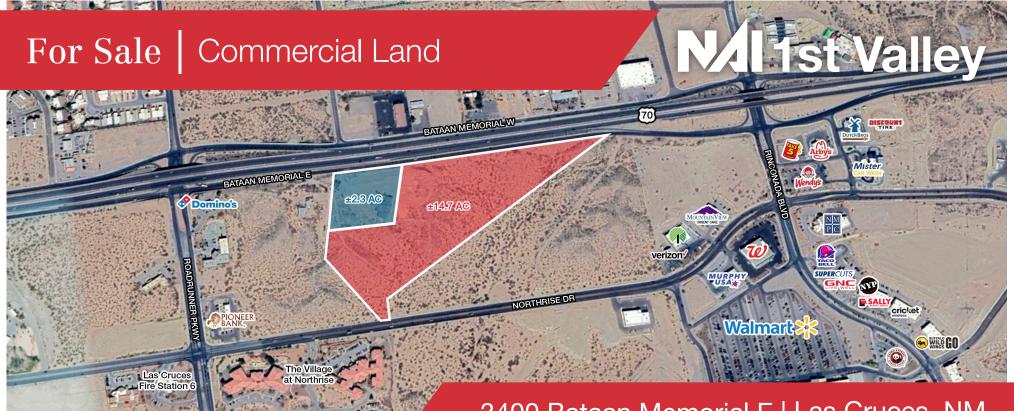

### 3400 Bataan Memorial E | Las Cruces, NM

- ±17 acres of commercial land for sale; ±2.3 acres may be sold separately
- Excellent visibility from Highway 70
- Multiple access points off of Bataan Memorial and Northrise Dr
- Located in the fastest growing retail and residential trade area in Las Cruces
- Close proximity to major retailers such as Wal-Mart Supercenter, Walgreen's, Verizon, Mister Car Wash, Dutch Bros, Taco Bell, Panda Express and more

### **Nearby Traffic Counts:**

| Bataan Memorial E   | 20,597 VPD |
|---------------------|------------|
| HWY 70              | 47,762 VPD |
| Northrise Dr        | 7,357 VPD  |
| Source: NMDOT, 2023 |            |