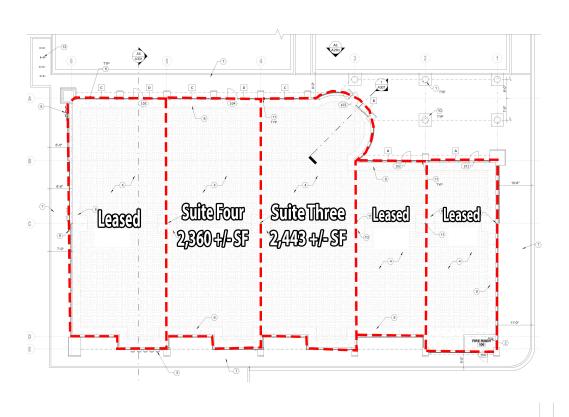

#### **Property Highlights**

- New Construction
- Can be leased together or demised
- Up to 4,803 +/- SF Available
- Located adjacent to the Walmart on Rinconada Blvd.
- Excellent visibility from Northrise Drive
- Zoning: C-3
- Traffic Counts: Hwy 70: 26,951 VPD
  - Rinconada: 6,361 VPD Northrise: 11,972 VPD

### Offering Summary

| Lease Rate:    | Starting at \$28.00 SF/yr (NNN) |
|----------------|---------------------------------|
| Available SF:  | 2,360 - 4,803 +/- SF            |
| Building Size: | 10,000 +/- SF                   |