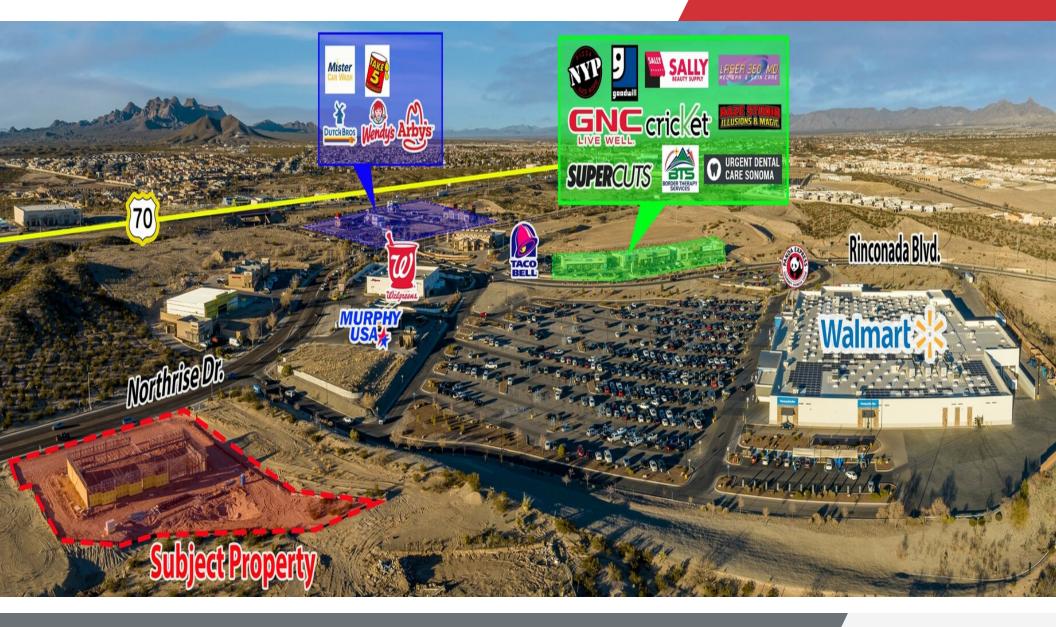

# 3360 Northrise Dr.

Las Cruces, New Mexico 88011

#### **Property Highlights**

- New Construction
- Can be leased together or demised
- Up to 4,803 +/- SF Available
- Located adjacent to the Walmart on Rinconada Blvd.
- Excellent visibility from Northrise Drive
- Zoning: C-3
- Traffic Counts: Hwy 70: 26,951 VPD
  - Rinconada: 6,361 VPD Northrise: 11,972 VPD