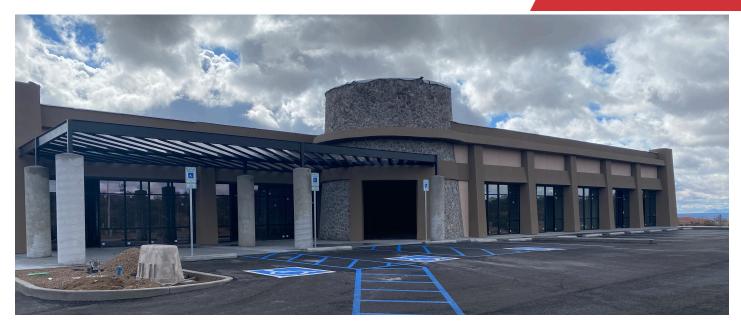

# 3360 Northrise Dr.

Las Cruces, New Mexico 88011

#### **Property Highlights**

- New Construction
- Can be leased together or demised
- Up to 4,803 +/- SF Available
- Located adjacent to the Walmart on Rinconada Blvd.
- Excellent visibility from Northrise Drive
- Zoning: C-3
- Traffic Counts: Hwy 70: 26,951 VPD
  - Rinconada: 6,361 VPD Northrise: 11,972 VPD

### Offering Summary

| Lease Rate:    | Starting at \$28.00 SF/yr (NNN) |
|----------------|---------------------------------|
| Available SF:  | 2,360 - 4,803 +/- SF            |
| Building Size: | 10,000 +/- SF                   |