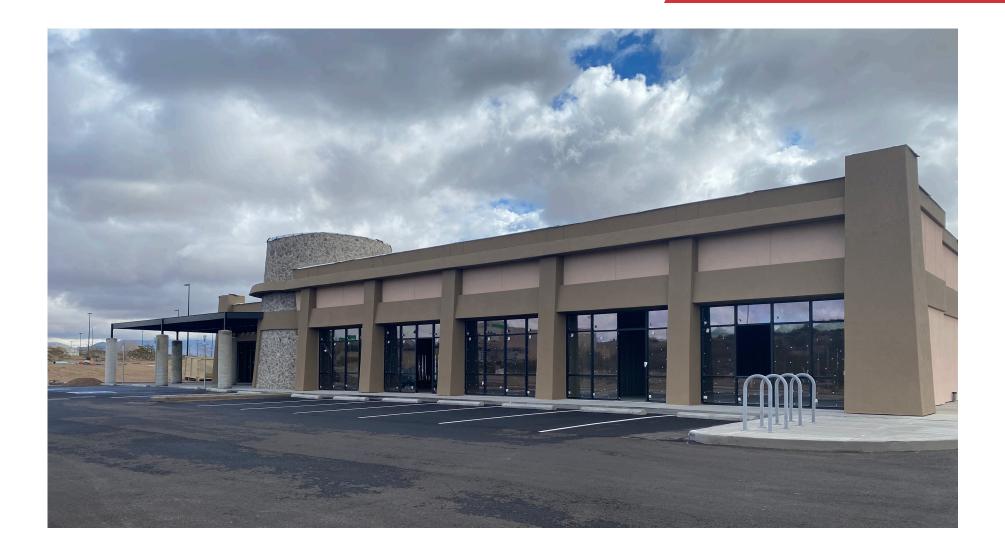

# 3360 Northrise Dr.

Las Cruces, New Mexico 88011

#### **Property Highlights**

- New Construction
- Can be leased together or demised
- Up to 4,803 +/- SF Available
- Located adjacent to the Walmart on Rinconada Blvd.
- Excellent visibility from Northrise Drive
- Zoning: C-3
- Traffic Counts: Hwy 70: 26,951 VPD
  - Rinconada: 6,361 VPD Northrise: 11,972 VPD

### Offering Summary

| Lease Rate:    | Starting at \$28.00 SF/yr (NNN) |
|----------------|---------------------------------|
| Available SF:  | 2,360 - 4,803 +/- SF            |
| Building Size: | 10,000 +/- SF                   |