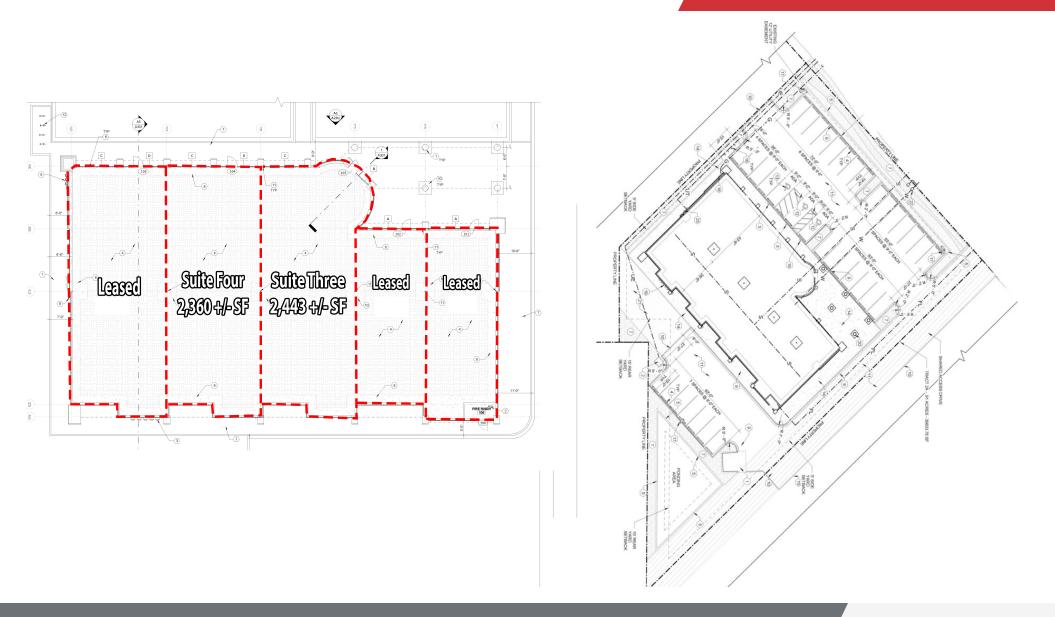

2,360 - 4,803 +/- SF For Lease

### **Property Highlights**

- New Construction
- Can be leased together or demised
- Up to 4,803 +/- SF Available
- · Located adjacent to the Walmart on Rinconada Blvd.
- · Excellent visibility from Northrise Drive
- · Zoning: C-3
- Traffic Counts: Hwy 70: 26,951 VPD

#### Offering Summary

| Lease Rate:    | Starting at \$28.00 SF/yr (NNN) |
|----------------|---------------------------------|
| Available SF:  | 2,360 - 4,803 +/- SF            |
| Building Size: | 10,000 +/- SF                   |