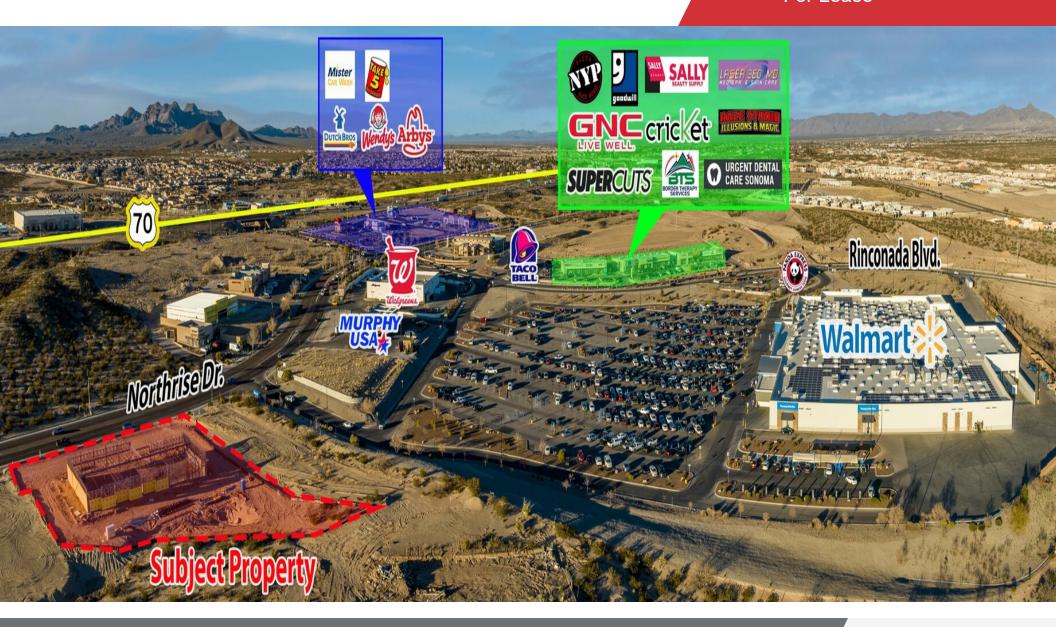

### **Property Highlights**

- New Construction
- Can be leased together or demised
- Up to 4,803 +/- SF Available
- · Located adjacent to the Walmart on Rinconada Blvd.
- · Excellent visibility from Northrise Drive
- · Zoning: C-3
- Traffic Counts: Hwy 70: 26,951 VPD

Rinconada: 6,361 VPD Northrise: 11,972 VPD