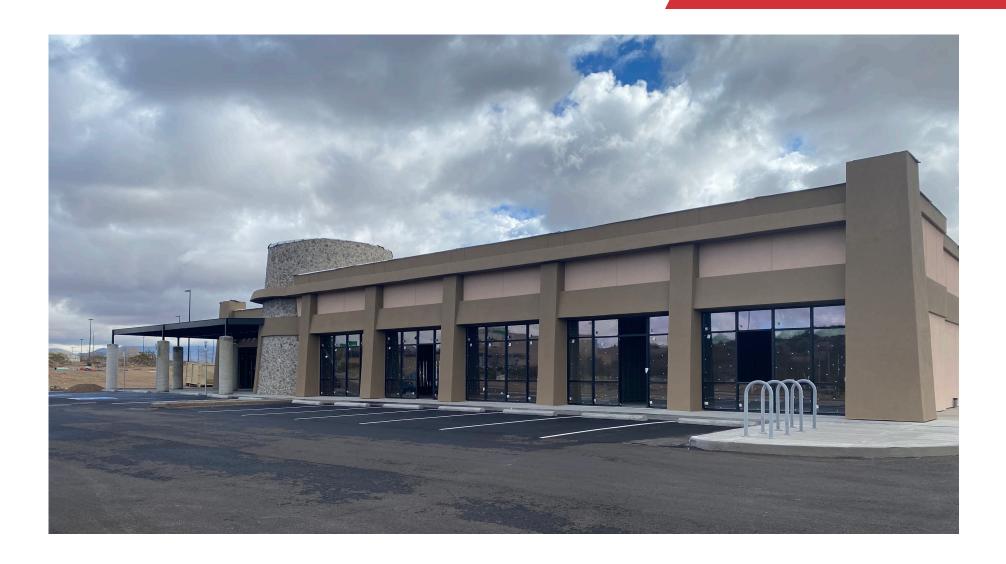

2,360 - 4,803 +/- SF For Lease

### **Property Highlights**

- New Construction
- Can be leased together or demised
- Up to 4,803 +/- SF Available
- · Located adjacent to the Walmart on Rinconada Blvd.
- · Excellent visibility from Northrise Drive
- · Zoning: C-3
- Traffic Counts: Hwy 70: 26,951 VPD

#### Offering Summary

| Lease Rate:    | Starting at \$28.00 SF/yr (NNN) |
|----------------|---------------------------------|
| Available SF:  | 2,360 - 4,803 +/- SF            |
| Building Size: | 10,000 +/- SF                   |