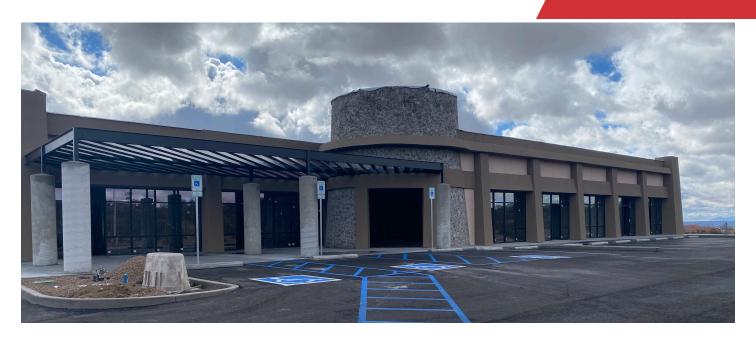

2,360 - 4,803 +/- SF For Lease

### **Property Highlights**

- New Construction
- Can be leased together or demised
- Up to 4,803 +/- SF Available
- · Located adjacent to the Walmart on Rinconada Blvd.
- · Excellent visibility from Northrise Drive
- · Zoning: C-3
- Traffic Counts: Hwy 70: 26,951 VPD

#### Offering Summary

| Lease Rate:    | Starting at \$28.00 SF/yr (NNN) |
|----------------|---------------------------------|
| Available SF:  | 2,360 - 4,803 +/- SF            |
| Building Size: | 10,000 +/- SF                   |